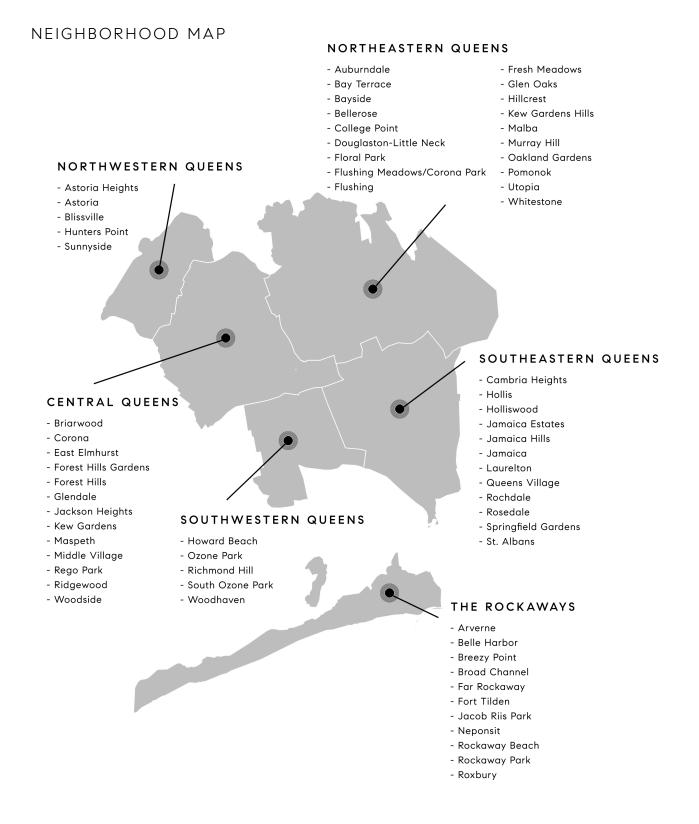

### INVENTORY

### Total Inventory











### CONTRACTS SIGNED



### Market Share By Price (Last Ask)









04

#### OVERALL

|                               | SEP 2022  | AUG 2022  | % CHANGE | SEP 2021  | % CHANGE |
|-------------------------------|-----------|-----------|----------|-----------|----------|
| AVERAGE SALE PRICE            | \$757,910 | \$743,047 | 2.0%     | \$742,012 | 2.1%     |
| MEDIAN SALE PRICE             | \$670,000 | \$690,000 | -2.9%    | \$695,000 | -3.6%    |
| AVERAGE PRICE PER SQUARE FOOT | \$643     | \$586     | 9.7%     | \$653     | -1.5%    |
| AVERAGE DAYS ON MARKET        | 109       | 126       | -13.5%   | 132       | -17.4%   |
| AVERAGE DISCOUNT              | 4%        | 4%        |          | 5%        |          |
| INVENTORY