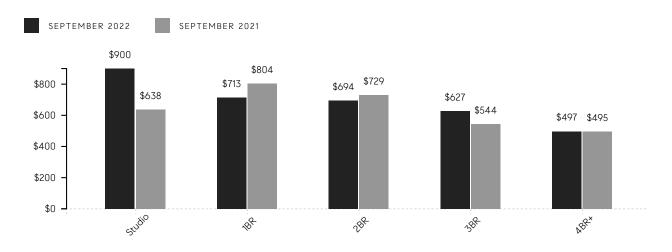

NGE | SEP 2021  | % CHANGE |
|-------------------------------|-----------|-----------|----------|-----------|----------|
| AVERAGE SALE PRICE            | \$757,910 | \$743,047 | 2.0%     | \$742,012 | 2.1%     |
| MEDIAN SALE PRICE             | \$670,000 | \$690,000 | -2.9%    | \$695,000 | -3.6%    |
| AVERAGE PRICE PER SQUARE FOOT | \$643     | \$586     | 9.7%     | \$653     | -1.5%    |
| AVERAGE DAYS ON MARKET        | 109       | 126       | -13.5%   | 132       | -17.4%   |
| AVERAGE DISCOUNT              | 4%        | 4%        |          | 5%        |          |
| INVENTORY                     | 3,260     | 3,135     | 4.0%     | 2,837     | 14.9%    |
| CONTRACTS SIGNED              | 341       | 382       | -10.7%   | 400       | -14.7%   |

## Average Price Per Square Foot



### CONDOS

|                               | SEP 2022  | AUG 2022  | % CHANGE | SEP 2021  | % CHANGE |
|-------------------------------|-----------|-----------|----------|-----------|----------|
| AVERAGE SALE PRICE            | \$801,602 | \$653,094 | 22.7%    | \$766,090 | 4.6%     |
| MEDIAN SALE PRICE             | \$680,000 | \$585,247 | 16.2%    | \$677,693 | 0.3%     |
| AVERAGE PRICE PER SQUARE FOOT | \$1,088   | \$937     | 16.1%    | \$1,043   | 4.3%     |
| AVERAGE DAYS ON MARKET        | 117       | 166       | -29.5%   | 162       | -27.8%   |
| AVERAGE DISCOUNT              | 4%        | 4%        |          | 5%        |          |
| INVENTORY                     | 834       | 802       | 4.0%     | 745       | 11.9%    |
| CONTRACTS SIGNED              | 77        | 76