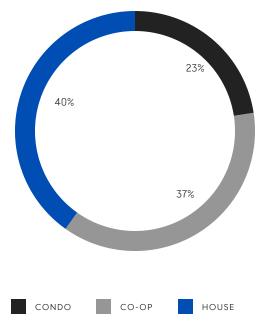

### INVENTORY

### Total Inventory











### CONTRACTS SIGNED



### Market Share By Price (Last Ask)









04

#### OVERALL

|                               | SEP 2022  | AUG 2022  | % CHANGE | SEP 2021  | % CHANGE |
|-------------------------------|-----------|-----------|----------|-----------|----------|
| AVERAGE SALE PRICE            | \$757,910 | \$743,047 | 2.0%     | \$742,012 | 2.1%     |
| MEDIAN SALE PRICE             | \$670,000 | \$690,000 | -2.9%    | \$695,000 | -3.6%    |
| AVERAGE PRICE PER SQUARE FOOT | \$643     | \$586     | 9.7%     | \$653     | -1.5%    |
| AVERAGE DAYS ON MARKET        | 109       | 126       | -13.5%   | 132       | -17.4%   |
| AVERAGE DISCOUNT              | 4%        | 4%        |          | 5%        |          |
| INVENTORY                     | 3,260     | 3,135     | 4.0%     | 2,837     | 14.9%    |
| CONTRACTS SIGNED              | 341