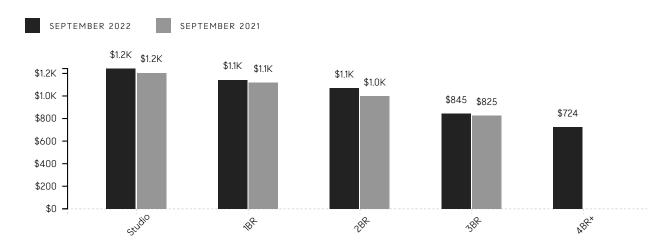

GE | SEP 2021  | % CHANGE |
|-------------------------------|-----------|-----------|----------|-----------|----------|
| AVERAGE SALE PRICE            | \$801,602 | \$653,094 | 22.7%    | \$766,090 | 4.6%     |
| MEDIAN SALE PRICE             | \$680,000 | \$585,247 | 16.2%    | \$677,693 | 0.3%     |
| AVERAGE PRICE PER SQUARE FOOT | \$1,088   | \$937     | 16.1%    | \$1,043   | 4.3%     |
| AVERAGE DAYS ON MARKET        | 117       | 166       | -29.5%   | 162       | -27.8%   |
| AVERAGE DISCOUNT              | 4%        | 4%        |          | 5%        |          |
| INVENTORY                     | 834       | 802       | 4.0%     | 745       | 11.9%    |
| CONTRACTS SIGNED              | 77        | 76        | 1.3%     | 105       | -26.7%   |

### Average Price Per Square Foot



### CO-OPS

|                               | SEP 2022  | AUG 2022  | % CHANGE | SEP 2021  | % CHANGE |
|-------------------------------|-----------|-----------|----------|-----------|----------|
| AVERAGE SALE PRICE            | \$379,135 | \$378,917 | 0.1%     | \$371,773 | 2.0%     |
| MEDIAN SALE PRICE             | \$337,000 | \$340,000 | -0.9%    | \$325,000 | 3.7%     |
| AVERAGE PRICE PER SQUARE FOOT | \$440     | \$457     | -3.7%    | \$453     | -2.9%    |
| AVERAGE DAYS ON MARKET        | 137       | 152       | -9.9%    | 159       | -13.8%   |
| AVERAGE DISCOUNT              | 4%        | 4%        |          | 5%        |          |
| INVENTORY                     | 1,176     | 1,142     | 3.0%     | 1,147     | 2.5%     |
| CONTRACTS SIGNED              | 127       | 163