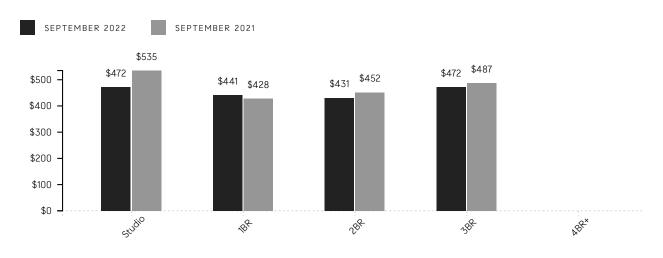

NGE | SEP 2021  | % CHANGE |
|-------------------------------|-----------|-----------|----------|-----------|----------|
| AVERAGE SALE PRICE            | \$379,135 | \$378,917 | 0.1%     | \$371,773 | 2.0%     |
| MEDIAN SALE PRICE             | \$337,000 | \$340,000 | -0.9%    | \$325,000 | 3.7%     |
| AVERAGE PRICE PER SQUARE FOOT | \$440     | \$457     | -3.7%    | \$453     | -2.9%    |
| AVERAGE DAYS ON MARKET        | 137       | 152       | -9.9%    | 159       | -13.8%   |
| AVERAGE DISCOUNT              | 4%        | 4%        |          | 5%        |          |
| INVENTORY                     | 1,176     | 1,142     | 3.0%     | 1,147     | 2.5%     |
| CONTRACTS SIGNED              | 127       | 163       | -22.1%   | 157       | -19.1%   |

## Average Price Per Square Foot



### HOUSES

|                               | SEP 2022    | AUG 2022  | % CHANGE | SEP 2021  | % CHANGE |
|-------------------------------|-------------|-----------|----------|-----------|----------|
| AVERAGE SALE PRICE            | \$1,008,027 | \$936,911 | 7.6%     | \$891,678 | 13.0%    |
| MEDIAN SALE PRICE             | \$900,000   | \$867,000 | 3.8%     | \$845,000 | 6.5%     |
| AVERAGE PRICE PER SQUARE FOOT | \$564       | \$526     | 7.2%     | \$503     | 12.1%    |
| AVERAGE DAYS ON MARKET        | 75          | 80        | -6.2%    | 92        | -18.5%   |
| AVERAGE DISCOUNT              | 4%          | 4%        |          | 4%        |          |
| INVENTORY                     | 1,250       | 1,191     | 5.0%     | 945       | 32.3%    |
| CONTRACTS SIGNED              |