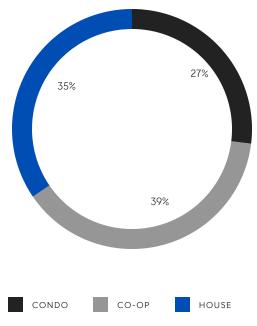

### INVENTORY

### Total Inventory











### CONTRACTS SIGNED



### Market Share By Price (Last Ask)









04

#### OVERALL

|                               | SEP 2022  | AUG 2022  | % CHANGE | SEP 2021  | % CHANGE |
|-------------------------------|-----------|-----------|----------|-----------|----------|
| AVERAGE SALE PRICE            | \$757,910 | \$743,047 | 2.0%     | \$742,012 | 2.1%     |
| MEDIAN SALE PRICE             | \$670,000 | \$690,000 | -2.9%    | \$695,000 | -3.6%    |
| AVERAGE PRICE PER SQUARE FOOT | \$643     | \$586     | 9.7%     | \$653     | -1.5%    |
| AVERAGE DAYS ON MARKET        | 109       | 126       | -13.5%   | 132       | -17.4%   |
| AVERAGE DISCOUNT              | 4%        | 4%        |          | 5%        |          |
| INVENTORY                     | 3,260     | 3,135     | 4.0%