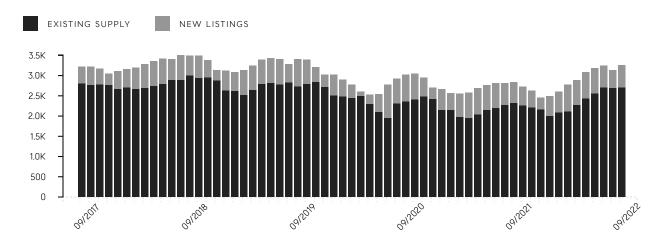

### INVENTORY

### Total Inventory











### CONTRACTS SIGNED



### Market Share By Price (Last Ask)









04

#### OVERALL

|                               | SEP 2022  | AUG 2022  | % CHANGE | SEP 2021  | % CHANGE |
|-------------------------------|-----------|-----------|----------|-----------|----------|
| AVERAGE SALE PRICE            | \$757,910 | \$743,047 | 2.0%     | \$742,012 | 2.1%     |
| MEDIAN SALE PRICE             | \$670,000 | \$690,000 | -2.9%    | \$695,000 | -3.6%    |
| AVERAGE PRICE PER SQUARE FOOT | \$643     | \$586     | 9.7%     | \$653     | -1.5%    |
| AVERAGE DAYS ON MARKET        | 109       | 126       | -13.5%   | 132       | -17.4%   |
| AVERAGE DISCOUNT              | 4%        | 4%        |          | 5%        |          |
| INVENTORY                     | 3,260     | 3,135     |