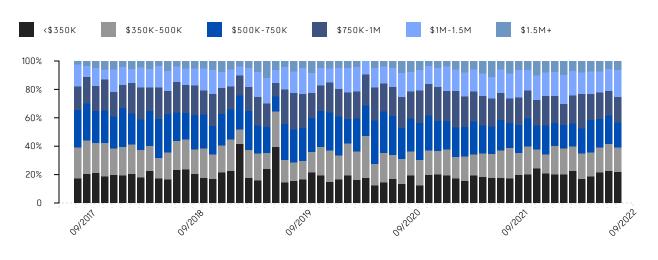

### INVENTORY

### Total Inventory











### CONTRACTS SIGNED



### Market Share By Price (Last Ask)









04

#### OVERALL

|                               | SEP 2022  | AUG 2022  | % CHANGE | SEP 2021  | % CHANGE |
|-------------------------------|-----------|-----------|----------|-----------|----------|
| AVERAGE SALE PRICE            | \$757,910 | \$743,047 | 2.0%     | \$742,012 | 2.1%     |
| MEDIAN SALE PRICE             | \$670,000 | \$690,000 | -2.9%    | \$695,000 | -3.6%    |
| AVERAGE PRICE PER SQUARE FOOT | \$643     | \$586     | 9.7%     | \$653     | -1.5%    |
| AVERAGE DAYS ON MARKET        | 109       | 126       | -13.5%   | 132       | -17.4%   |
| AVERAGE DISCOUNT              | 4%        | 4%        |          | 5%        |          |
| INVENTORY                     | 3,260     | 3,135     | 4.0%     | 2,837     | 14.9%