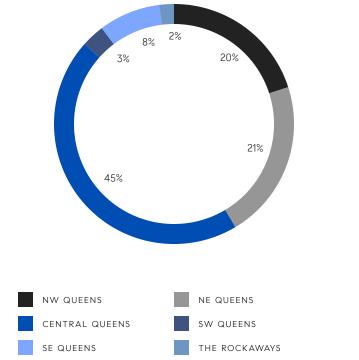

### INVENTORY

### Total Inventory











### CONTRACTS SIGNED



### Market Share By Price (Last Ask)









04

#### OVERALL

|                               | SEP 2022  | AUG 2022  | % CHANGE | SEP 2021  | % CHANGE |
|-------------------------------|-----------|-----------|----------|-----------|----------|
| AVERAGE SALE PRICE            | \$757,910 | \$743,047 | 2.0%     | \$742,012 | 2.1%     |
| MEDIAN SALE PRICE             | \$670,000 | \$690,000 | -2.9%    | \$695,000 | -3.6%    |
| AVERAGE PRICE PER SQUARE FOOT | \$643     | \$586     | 9.7%     | \$653     | -1.5%    |
| AVERAGE DAYS ON MARKET        | 109       | 126       | -13.5%   | 132       | -17.4%   |
| AVERAGE DISCOUNT              | 4%        | 4%        |          | 5%        |          |
| INVENTORY                     | 3,260     | 3,135     | 4.0%