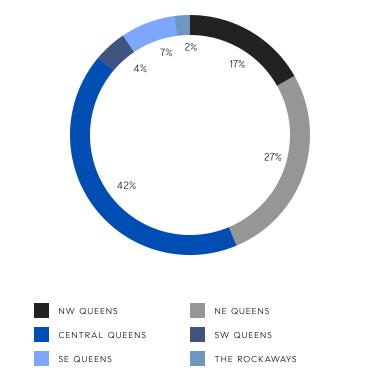

### INVENTORY

### Total Inventory











### CONTRACTS SIGNED



### Market Share By Price (Last Ask)









04

#### OVERALL

|                               | SEP 2022  | AUG 2022  | % CHANGE | SEP 2021  | % CHANGE |
|-------------------------------|-----------|-----------|----------|-----------|----------|
| AVERAGE SALE PRICE            | \$757,910 | \$743,047 | 2.0%     | \$742,012 | 2.1%     |
| MEDIAN SALE PRICE             | \$670,000 | \$690,000 | -2.9%    | \$695,000 | -3.6%    |
| AVERAGE PRICE PER SQUARE FOOT | \$643     | \$586     | 9.7%     | \$653     | -1.5%    |
| AVERAGE DAYS ON MARKET        | 109       | 126       | -13.5%   | 132       | -17.4%   |
| AVERAGE DISCOUNT              | 4%        | 4%        |          | 5%        |          |
| INVENTORY                     | 3,260     | 3,135     | 4.0%     | 2,837     | 14.9%    |
| CONTRACTS SIGNED              | 341