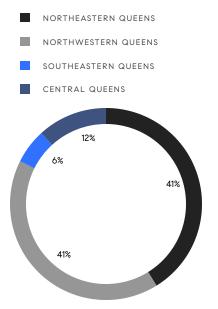

# QUEENS WEEKLY LUXURY REPORT



46-30 CENTER BLVD, UNIT 1204

RESIDENTIAL CONTRACTS \$1.25 MILLION AND UP



17
CONTRACTS SIGNED
THIS WEEK

\$25,264,089

### QUEENS LUXURY REPORT

CONTRACTS \$1.25M AND ABOVE JULY 22 - 28, 2024

The Queens luxury real estate market, defined as all properties priced \$1.25M and above, saw 17 contracts signed this week, made up of 6 condos, and 11 houses. The previous week saw 11 deals. For more information or data, please reach out to a Compass agent.

| \$1,486,123          | \$1,399,998         | \$938                  |
|----------------------|---------------------|------------------------|
| AVERAGE ASKING PRICE | MEDIAN ASKING PRICE | AVERAGE PPSF           |
| 2%                   | \$25,264,089        | 119                    |
| AVERAGE DISCOUNT     | TOTAL VOLUME        | AVERAGE DAYS ON MARKET |

11-04 Malba Drive in Whitestone entered contract this wee