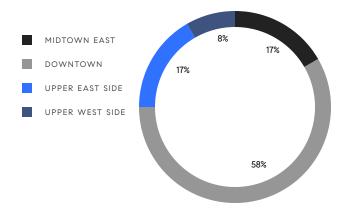

# MANHATTAN WEEKLY LUXURY REPORT

200 11TH AVE, UNIT PH1/JG

RESIDENTIAL CONTRACTS \$5 MILLION AND UP

\$126,175,000 TOTAL CONTRACT VOLUME

CONTRACTS \$5M AND ABOVE NOV 13 - 19, 2023

The Manhattan luxury real estate market, defined as all properties priced \$5M and above, saw 12 contracts signed this week, made up of 8 condos, 1 co-op, and 3 houses. The previous week saw 14 deals. For more information or data, please reach out to a Compass agent.