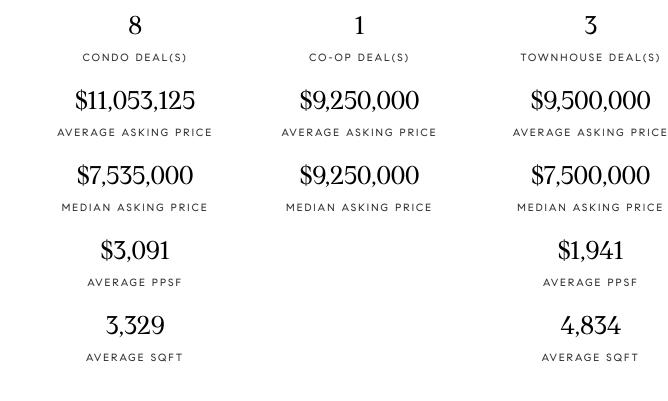

# MANHATTAN WEEKLY LUXURY REPORT

200 11TH AVE, UNIT PH1/JG

RESIDENTIAL CONTRACTS \$5 MILLION AND UP

\$126,175,000 TOTAL CONTRACT VOLUME

CONTRACTS \$5M AND ABOVE NOV 13 - 19, 2023

The Manhattan luxury real estate market, defined as all properties priced \$5M and above, saw 12 contracts signed this week, made up of 8 condos, 1 co-op, and 3 houses. The previous week saw 14 deals. For more information or data, please reach out to a Compass agent.