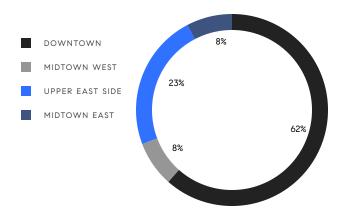

2 10 1 TOWNHOUSE DEAL(S) CONDO DEAL(S) CO-OP DEAL(S) \$6,681,000 \$5,947,500 \$7,950,000 AVERAGE ASKING PRICE AVERAGE ASKING PRICE AVERAGE ASKING PRICE \$6.697.500 \$5.947.500 \$7.950.000 MEDIAN ASKING PRICE MEDIAN ASKING PRICE MEDIAN ASKING PRICE \$2.917 \$2.204AVERAGE PPSF AVERAGE PPSF 2.3683.608 AVERAGE SQFT AVERAGE SQFT