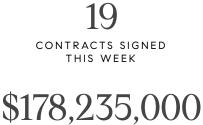

# MANHATTAN WEEKLY LUXURY REPORT

21 WEST 20TH ST #PH, PHOTO BY JON NISSENBAUM

RESIDENTIAL CONTRACTS \$5 MILLION AND UP

TOTAL CONTRACT VOLUME

CONTRACTS \$5M AND ABOVE MAY 16 - 22, 2022

The Manhattan luxury real estate market, defined as all properties priced \$5M and above, saw 19 contracts signed this week, made up of 10 condos, 6 co-ops, and 3 houses. The previous week saw 29 deals. For more information or data, please reach out to a Compass agent.

AVERAGE SQFT

\$178.235.000

AVERAGE DISCOUNT

TOTAL VOLUME

AVERAGE DAYS ON MARKET

193

Unit 16ABC at Atalanta, located at 25 North Moore Street in TriBeCa, entered contract this week, with a last asking price of \$22,000,000. This full-floor loft condo spans 7,080 square feet with 5 beds and 5 full baths. It features a recent gut renovation, smart home automation throughout, a private entry landing, Manhattan skyline views, a guest suite with separate entrance, and much more. The building provides a 24-hour doorman, an updated rooftop terrace, a full-time super, private storage, and many other amenities.