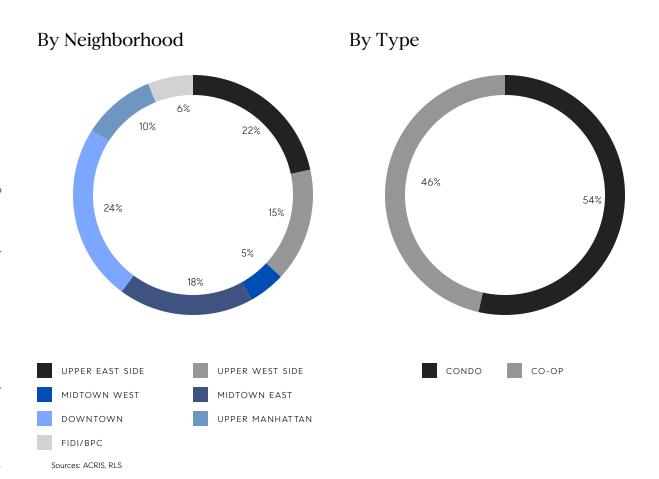

# Manhattan Market Insights May 2022

INVENTORY

## **Total Inventory**





# Manhattan Market Insights May 2022

CONTRACTS SIGNED

## Market Share By Price (Last Ask)





# Manhattan Monthly Market Insights

# Manhattan Market Insights May 2022

OVERALL

|                               | MAY 2022    | APR 2022    | % CHANGE | MAY 2021    | % CHANGE |
|-------------------------------|-------------|-------------|----------|-------------|----------|
| AVERAGE SALE PRICE            | \$2,025,368 | \$2,119,585 | -4.4%    | \$1,890,818 | 7.1%     |
| MEDIAN SALE PRICE             | \$1,195,000 | \$1,279,099 | -6.6%    | \$1,102,750 | 8.4%     |
| AVERAGE PRICE PER SQUARE FOOT | \$1,514     | \$1,492     | 1.5%     | \$1,340     | 13.0%    |
| AVERAGE DAYS ON MARKET        | 160         | 165         | -3.0%    | 203         | -21.2%   |
| AVERAGE DISCOUNT