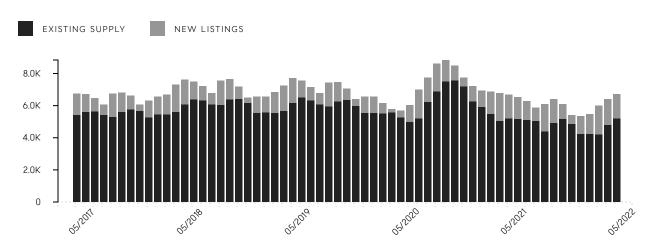

# Manhattan Market Insights May 2022

INVENTORY

## **Total Inventory**





# Manhattan Market Insights May 2022

CONTRACTS SIGNED

## Market Share By Price (Last Ask)





# Manhattan Monthly Market Insights

# Manhattan Market Insights May 2022

OVERALL

|                               | MAY 2022    | APR 2022    | % CHANGE | MAY 2021    | % CHANGE |
|-------------------------------|-------------|-------------|----------|-------------|----------|
| AVERAGE SALE PRICE            | \$2,025,368 | \$2,119,585 | -4.4%    | \$1,890,818 | 7.1%     |
| MEDIAN SALE PRICE             | \$1,195,000 | \$1,279,099 | -6.6%    | \$1,102,750 | 8.4%     |
| AVERAGE PRICE PER SQUARE FOOT | \$1,514     | \$1,492     | 1.5%     | \$1,340     | 13.0%    |
| AVERAGE DAYS ON MARKET        | 160         | 165         | -3.0%    | 203         | -21.2%   |
| AVERAGE DISCOUNT