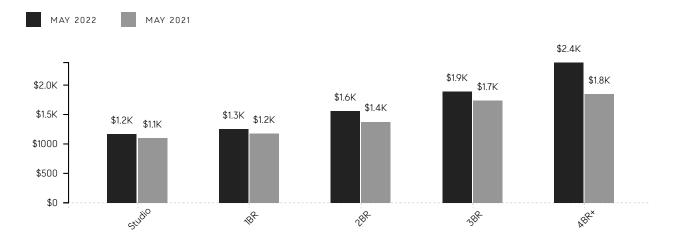

# Manhattan Market Insights May 2022

CO-OPS

|                               | MAY 2022    | APR 2022    | % CHANGE | MAY 2021    | % CHANGE |
|-------------------------------|-------------|-------------|----------|-------------|----------|
| AVERAGE SALE PRICE            | \$1,323,373 | \$1,336,385 | -1.0%    | \$1,143,056 | 15.8%    |
| MEDIAN SALE PRICE             | \$820,000   | \$857,000   | -4.3%    | \$750,000   | 9.3%     |
| AVERAGE PRICE PER SQUARE FOOT | \$1,092     | \$1,096     | -0.4%    | \$1,005     | 8.7%     |
| AVERAGE DAYS ON MARKET        | 147         | 147         | 0.0%     | 193         | -23.8%   |
| AVERAGE DISCOUNT              | 4%          | 6%          |          | 9%          |          |
| INVENTORY                     | 3,119       | 3,002       | 3.9%     | 3,138       | -0.6%    |
| CONTRACTS SIGNED              | 675         | 828         | -18.5%   | 932         | -27.6%   |