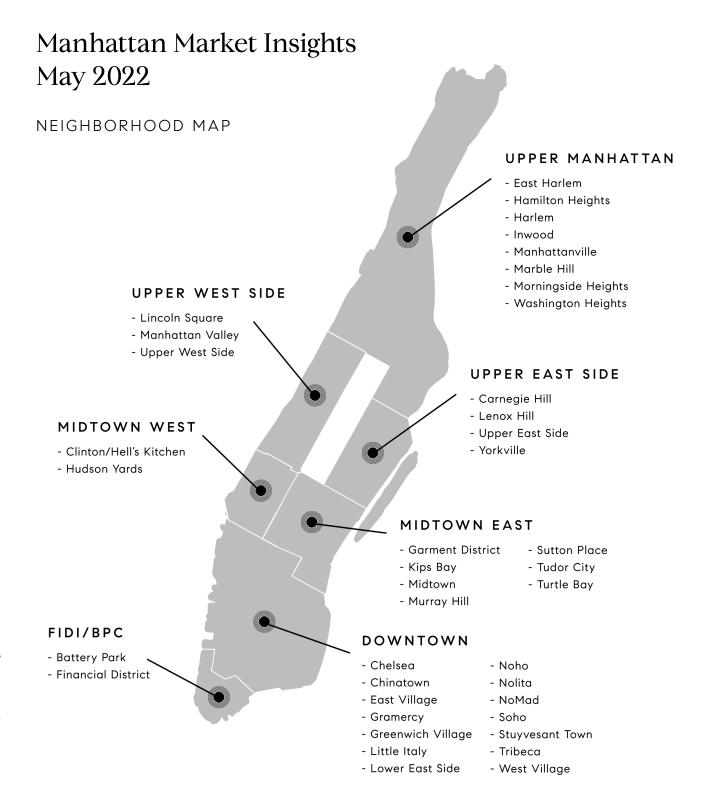

# Manhattan Market Insights May 2022

INVENTORY

## **Total Inventory**





# Manhattan Market Insights May 2022

CONTRACTS SIGNED

## Market Share By Price (Last Ask)





# Manhattan Monthly Market Insights

# Manhattan Market Insights May 2022

OVERALL

|                               | MAY 2022    | APR 2022    | % CHANGE | MAY 2021    | % CHANGE |
|-------------------------------|-------------|-------------|----------|-------------|----------|
| AVERAGE SALE PRICE            | \$2,025,368 | \$2,119,585 | -4.4%    | \$1,890,818 | 7.1%     |
| MEDIAN SALE PRICE             | \$1,195,000 | \$1,279,099 | -6.6%    | \$1,102,750 | 8.4%     |
| AVERAGE PRICE PER SQUARE FOOT | \$1,514     | \$1,492     | 1.5%     | \$1,340     | 13.0%    |
| AVERAGE DAYS ON MARKET        | 160         | 16