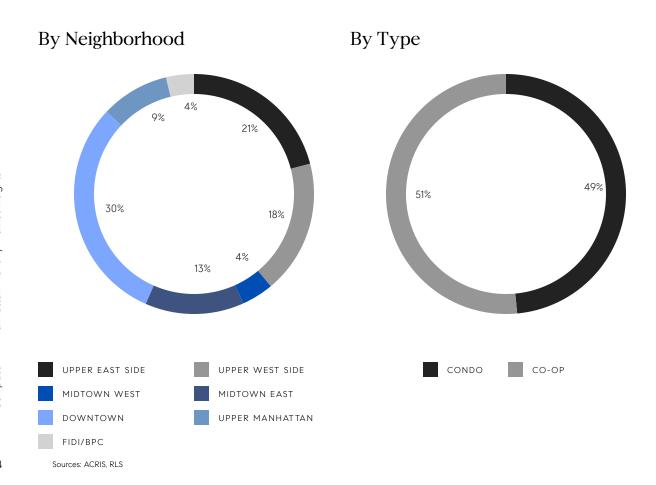

# Manhattan Market Insights May 2022

INVENTORY

## **Total Inventory**





# Manhattan Market Insights May 2022

CONTRACTS SIGNED

## Market Share By Price (Last Ask)





# Manhattan Monthly Market Insights

# Manhattan Market Insights May 2022

OVERALL

|                               | MAY 2022    | APR 2022    | % CHANGE | MAY 2021    | % CHANGE |
|-------------------------------|-------------|-------------|----------|-------------|----------|
| AVERAGE SALE PRICE            | \$2,025,368 | \$2,119,585 | -4.4%    | \$1,890,818 | 7.1%     |
| MEDIAN SALE PRICE             | \$1,195,000 | \$1,279,099 | -6.6%    | \$1,102,750 | 8.4%     |
| AVERAGE PRICE PER SQUARE FOOT | \$1,514     | \$1,492     | 1.5%     | \$1,340     | 13.0%    |
| AVERAGE DAYS ON MARKET        | 160         | 165         | -3.0%    | 203         | -21.2%   |
| AVERAGE DISCOUNT              | 4%          | 5%          |          | 9%          |          |
| INVENTORY