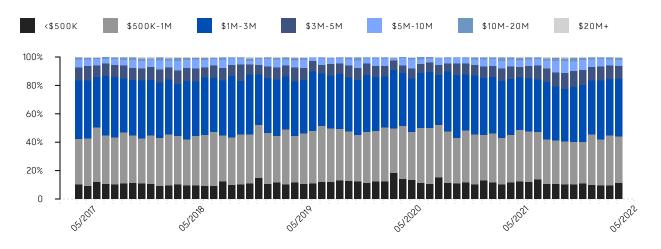

# Manhattan Market Insights May 2022

INVENTORY

## **Total Inventory**





# Manhattan Market Insights May 2022

CONTRACTS SIGNED

## Market Share By Price (Last Ask)





# Manhattan Monthly Market Insights

# Manhattan Market Insights May 2022

OVERALL

|                               | MAY 2022    | APR 2022    | % CHANGE | MAY 2021    | % CHANGE |
|-------------------------------|-------------|-------------|----------|-------------|----------|
| AVERAGE SALE PRICE            | \$2,025,368 | \$2,119,585 | -4.4%    | \$1,890,818 | 7.1%     |
| MEDIAN SALE PRICE             | \$1,195,000 | \$1,279,099 | -6.6%    | \$1,102,750 | 8.4%     |
| AVERAGE PRICE PER SQUARE FOOT | \$1,514     | \$1,492     | 1.5%     | \$1,340     | 13.0%    |
| AVERAGE DAYS ON MARKET        | 160         | 165         | -3.0%    | 203         | -21.2%   |
| AVERAGE DISCOUNT              | 4%          | 5%          |          | 9%          |          |
| INVENTORY