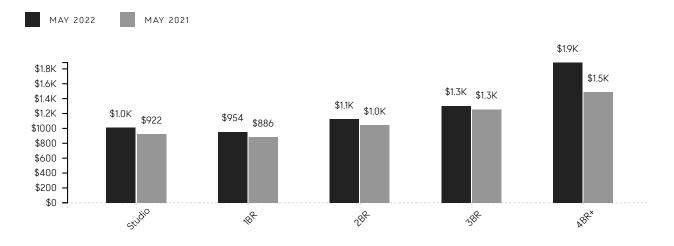

--------------|-------------|-------------|----------|-------------|----------|
| AVERAGE SALE PRICE            | \$1,323,373 | \$1,336,385 | -1.0%    | \$1,143,056 | 15.8%    |
| MEDIAN SALE PRICE             | \$820,000   | \$857,000   | -4.3%    | \$750,000   | 9.3%     |
| AVERAGE PRICE PER SQUARE FOOT | \$1,092     | \$1,096     | -0.4%    | \$1,005     | 8.7%     |
| AVERAGE DAYS ON MARKET        | 147         | 147         | 0.0%     | 193         | -23.8%   |
| AVERAGE DISCOUNT              | 4%          | 6%          |          | 9%          |          |
| INVENTORY                     | 3,119       | 3,002       | 3.9%     | 3,138       | -0.6%    |
| CONTRACTS SIGNED              | 675         | 828         | -18.5%   | 932         | -27.6%   |

# Average Price Per Square Foot



# COMPASS



Compass makes no representations or warranties, express or implied, with respect to future market conditions or prices of residential product at the time the subject property or any competitive property is complete and ready for occupancy or with respect to any report, study, finding, recommendation or other information provided by Compass herein. Moreover, no warranty, express or implied, is made or should be assumed regarding the accuracy, adequacy, completeness, legality, reliability, merchantability or fitness for a particular purpose of any information, in part or whole, contained herein. All material is presented with the understanding that Compass shall not be deemed to provide legal, accounting or other professional services. This is not intended to solicit the purch