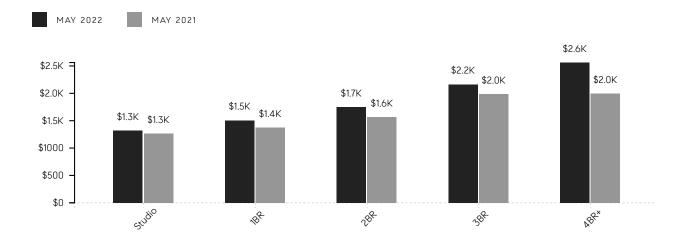

# Manhattan Market Insights May 2022

CONDOS

|                               | MAY 2022    | APR 2022    | % CHANGE | MAY 2021    | % CHANGE |
|-------------------------------|-------------|-------------|----------|-------------|----------|
| AVERAGE SALE PRICE            | \$2,842,335 | \$2,904,046 | -2.1%    | \$2,753,885 | 3.2%     |
| MEDIAN SALE PRICE             | \$1,799,000 | \$1,780,000 | 1.1%     | \$1,525,000 | 18.0%    |
| AVERAGE PRICE PER SQUARE FOOT | \$1,771     | \$1,715     | 3.3%     | \$1,557     | 13.7%    |
| AVERAGE DAYS ON MARKET        | 175         | 186         | -5.9%    | 217         | -19.4%   |
| AVERAGE DISCOUNT              | 4%          | 5%          |          | 9%          |          |
| INVENTORY                     | 3,596       | 3,404       | 5.6%     | 3,551       | 1.3%     |
| CONTRACTS SIGNED              | 636         | 612         | 3.9%     | 762         | -16.5%   |