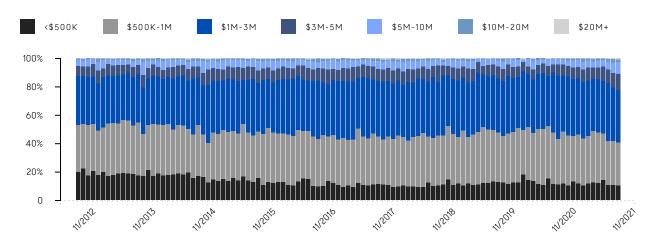

## Manhattan Market Insights November 2021

INVENTORY

### Total Inventory





## Manhattan Market Insights November 2021

CONTRACTS SIGNED

### Market Share By Price (Last Ask)





## Manhattan Monthly Market Insights

## Manhattan Market Insights November 2021

OVERALL

|                               | NOV 2021    | OCT 2021    | % CHANGE | NOV 2020    | % CHANGE |
|-------------------------------|-------------|-------------|----------|-------------|----------|
| AVERAGE SALE PRICE            | \$1,962,298 | \$1,830,097 | 7.2%     | \$1,629,314 | 20.4%    |
| MEDIAN SALE PRICE             | \$1,175,000 | \$1,110,000 | 5.9%     | \$1,050,000 | 11.9%    |
| AVERAGE PRICE PER SQUARE FOOT | \$1,476     | \$1,362     | 8.4%     | \$1,349     | 9.4%     |
| AVERAGE DAYS ON MARKET        | 178         | 169         | 5.3%     | 178         | 0.0%     |
| AVERAGE DISCOUNT              | 3%          | 5%          |          | 10%         |          |
| INVENTORY