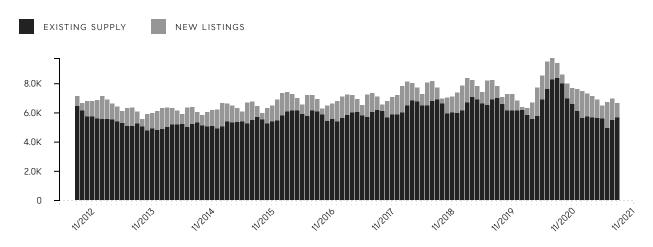

## Manhattan Market Insights November 2021

INVENTORY

### Total Inventory





## Manhattan Market Insights November 2021

CONTRACTS SIGNED

### Market Share By Price (Last Ask)





## Manhattan Monthly Market Insights

## Manhattan Market Insights November 2021

OVERALL

|                               | NOV 2021    | OCT 2021    | % CHANGE | NOV 2020    | % CHANGE |
|-------------------------------|-------------|-------------|----------|-------------|----------|
| AVERAGE SALE PRICE            | \$1,962,298 | \$1,830,097 | 7.2%     | \$1,629,314 | 20.4%    |
| MEDIAN SALE PRICE             | \$1,175,000 | \$1,110,000 | 5.9%     | \$1,050,000 | 11.9%    |
| AVERAGE PRICE PER SQUARE FOOT | \$1,476     | \$1,362     | 8.4%     | \$1,349     | 9.4%     |
| AVERAGE DAYS ON MARKET        | 178         | 169         | 5.3%     | 178         | 0.0%     |
| AVERAGE DIS