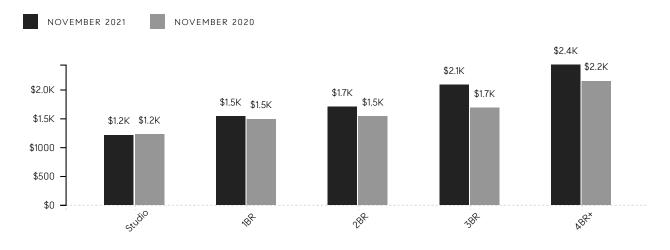

-------------|-------------|-------------|----------|-------------|----------|
| AVERAGE SALE PRICE            | \$2,679,152 | \$2,619,499 | 2.3%     | \$2,199,877 | 21.8%    |
| MEDIAN SALE PRICE             | \$1,749,500 | \$1,693,000 | 3.3%     | \$1,595,000 | 9.7%     |
| AVERAGE PRICE PER SQUARE FOOT | \$1,732     | \$1,622     | 6.8%     | \$1,590     | 8.9%     |
| AVERAGE DAYS ON MARKET        | 203         | 215         | -5.6%    | 188         | 8.0%     |
| AVERAGE DISCOUNT              | 3%          | 6%          |          | 11%         |          |
| INVENTORY                     | 3,418       | 3,562       | -4.0%    | 4,764       | -28.3%   |
| CONTRACTS SIGNED              | 660         | 664         | -0.6%    | 383         | 72.3%    |

## Average Price Per Square Foot



## Manhattan Monthly Market Insights

## Manhattan Market Insights November 2021

CO-OPS

|                               | NOV 2021    | OCT 2021    | % CHANGE | NOV 2020    | % CHANGE |
|-------------------------------|-------------|-------------|----------|-------------|----------|
| AVERAGE SALE PRICE            | \$1,292,196 | \$1,319,108 | -2.0%    | \$1,105,601 | 16.9%    |
| MEDIAN SALE PRICE             | \$800,000   | \$827,500   | -3.3%    | \$738,000   | 8.4%     |
| AVERAGE PRICE PER SQUARE FOOT | \$1,034     | \$1,051     | -1.6%    | \$968       | 6.8%     |
| AVERAGE DAYS ON MARKET        | 156         | 144         | 8.3%     | 172         | -9.3%    |
| AVERAGE DISCOUNT              | 3%          | 5%          |          | 9%          |          |
| INVENTORY