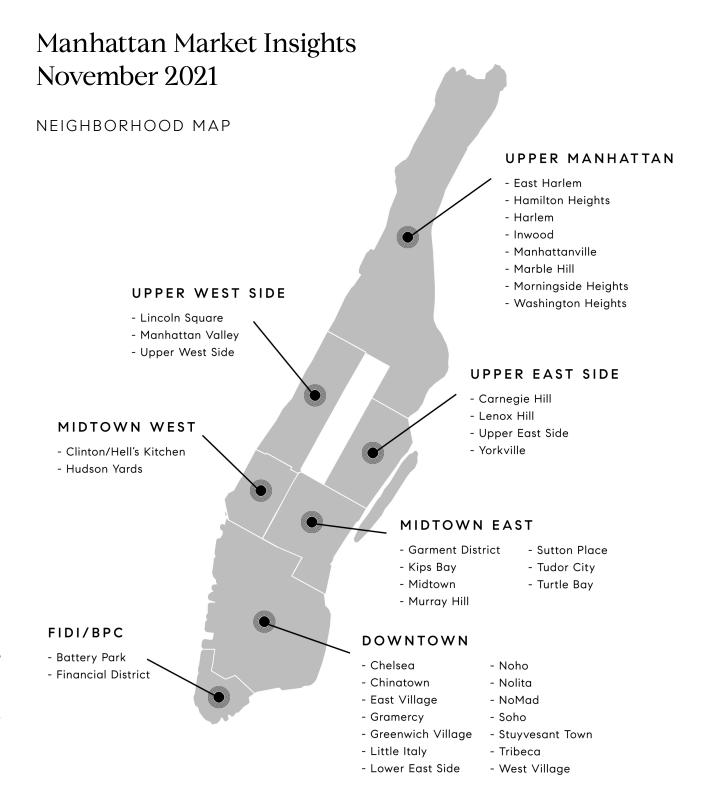

## Manhattan Market Insights November 2021

INVENTORY

### Total Inventory





## Manhattan Market Insights November 2021

CONTRACTS SIGNED

### Market Share By Price (Last Ask)





## Manhattan Monthly Market Insights

## Manhattan Market Insights November 2021

OVERALL

|                               | NOV 2021    | OCT 2021    | % CHANGE | NOV 2020    | % CHANGE |
|-------------------------------|-------------|-------------|----------|-------------|----------|
| AVERAGE SALE PRICE            | \$1,962,298 | \$1,830,097 | 7.2%     | \$1,629,314 | 20.4%    |
| MEDIAN SALE PRICE             | \$1,175,000 | \$1,110,000 | 5.9%     | \$1,050,000 | 11.9%    |
| AVERAGE PRICE PER SQUARE FOOT | \$1,476     | \$1,362     | 8.4%     | \$1,349     | 9.4%     |
| AVERAGE DAYS ON MARKET        |