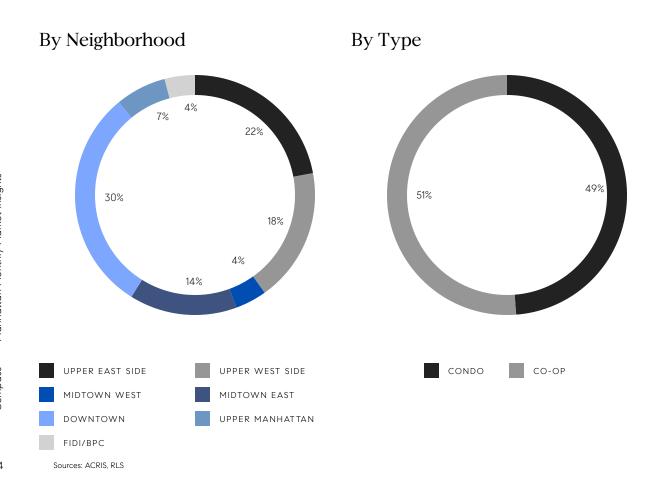

## Manhattan Market Insights November 2021

INVENTORY

### Total Inventory





## Manhattan Market Insights November 2021

CONTRACTS SIGNED

### Market Share By Price (Last Ask)





## Manhattan Monthly Market Insights

## Manhattan Market Insights November 2021

OVERALL

|                               | NOV 2021    | OCT 2021    | % CHANGE | NOV 2020    | % CHANGE |
|-------------------------------|-------------|-------------|----------|-------------|----------|
| AVERAGE SALE PRICE            | \$1,962,298 | \$1,830,097 | 7.2%     | \$1,629,314 | 20.4%    |
| MEDIAN SALE PRICE             | \$1,175,000 | \$1,110,000 | 5.9%     | \$1,050,000 | 11.9%    |
| AVERAGE PRICE PER SQUARE FOOT | \$1,476     | \$1,362     | 8.4%     | \$1,349     | 9.4%     |
| AVERAGE DAYS ON MARKET        | 178         | 169         | 5.3%     | 178         | 0.0%     |
| AVERAGE DISCOUNT              | 3%          | 5%          |          | 10%         |          |
| INVENTORY