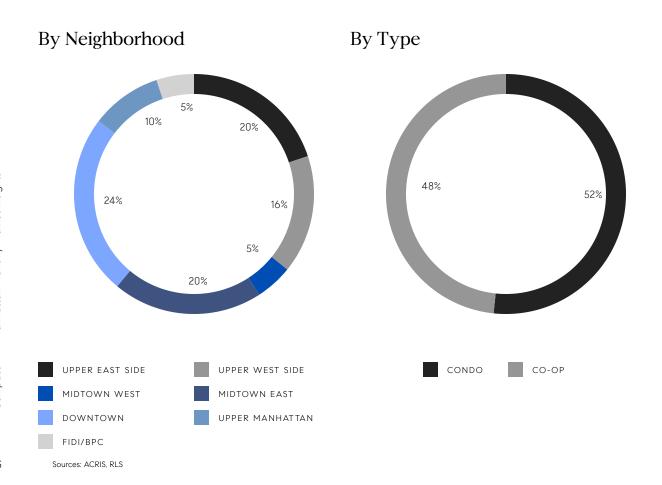

## Manhattan Market Insights November 2021

INVENTORY

### Total Inventory





## Manhattan Market Insights November 2021

CONTRACTS SIGNED

### Market Share By Price (Last Ask)





## Manhattan Monthly Market Insights

## Manhattan Market Insights November 2021

OVERALL

|                               | NOV 2021    | OCT 2021    | % CHANGE | NOV 2020    | % CHANGE |
|-------------------------------|-------------|-------------|----------|-------------|----------|
| AVERAGE SALE PRICE            | \$1,962,298 | \$1,830,097 | 7.2%     | \$1,629,314 | 20.4%    |
| MEDIAN SALE PRICE             | \$1,175,000 | \$1,110,000 | 5.9%     | \$1,050,000 | 11.9%    |
| AVERAGE PRICE PER SQUARE FOOT | \$1,476     | \$1,362     | 8.4%     | \$1,349     | 9.4%     |
| AVERAGE DAYS ON MARKET        | 178         | 169         | 5.3%     | 178         | 0.0%     |
| AVERAGE DISCO