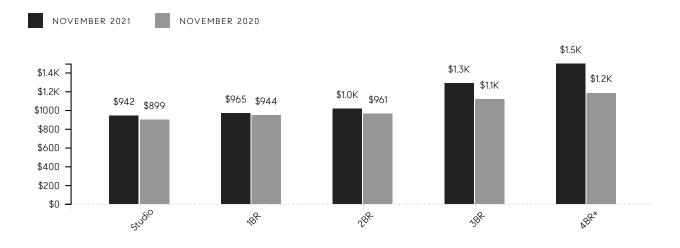

------------|-------------|-------------|----------|-------------|----------|
| AVERAGE SALE PRICE            | \$1,292,196 | \$1,319,108 | -2.0%    | \$1,105,601 | 16.9%    |
| MEDIAN SALE PRICE             | \$800,000   | \$827,500   | -3.3%    | \$738,000   | 8.4%     |
| AVERAGE PRICE PER SQUARE FOOT | \$1,034     | \$1,051     | -1.6%    | \$968       | 6.8%     |
| AVERAGE DAYS ON MARKET        | 156         | 144         | 8.3%     | 172         | -9.3%    |
| AVERAGE DISCOUNT              | 3%          | 5%          |          | 9%          |          |
| INVENTORY                     | 3,200       | 3,384       | -5.4%    | 4,621       | -30.8%   |
| CONTRACTS SIGNED              | 693         | 666         | 4.1%     | 537         | 29.1%    |

### Average Price Per Square Foot



## COMPASS

## 

Compass makes no representations or warranties, express or implied, with respect to future market conditions or prices of residential product at the time the subject property or any competitive property is complete and ready for occupancy or with respect to any report, study, finding, recommendation or other information provided by Compass herein. Moreover, no warranty, express or implied, is made or should be assumed regarding the accuracy, adequacy, completeness, legality, reliability, merchantability or fitness for a particular purpose of any information, in part or whole, contained herein. All material is presented with the understanding that Compass shall not be deemed to provide legal, accounting or other professional services. This is not intended to solicit the p