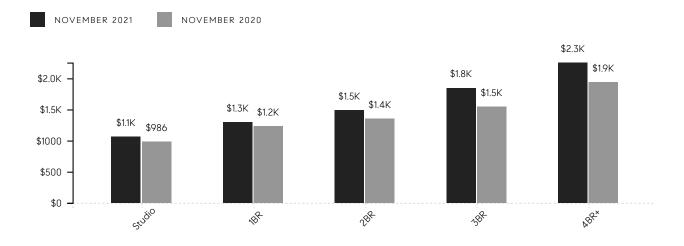

------------|-------------|-------------|----------|-------------|----------|
| AVERAGE SALE PRICE            | \$1,962,298 | \$1,830,097 | 7.2%     | \$1,629,314 | 20.4%    |
| MEDIAN SALE PRICE             | \$1,175,000 | \$1,110,000 | 5.9%     | \$1,050,000 | 11.9%    |
| AVERAGE PRICE PER SQUARE FOOT | \$1,476     | \$1,362     | 8.4%     | \$1,349     | 9.4%     |
| AVERAGE DAYS ON MARKET        | 178         | 169         | 5.3%     | 178         | 0.0%     |
| AVERAGE DISCOUNT              | 3%          | 5%          |          | 10%         |          |
| INVENTORY                     | 6,618       | 6,946       | -4.7%    | 9,385       | -29.5%   |
| CONTRACTS SIGNED              | 1,353       | 1,330       | 1.7%     | 920         | 47.1%    |

### Average Price Per Square Foot



# Manhattan Monthly Market Insights

## Manhattan Market Insights November 2021

CONDOS

|                               | NOV 2021    | OCT 2021    | % CHANGE | NOV 2020    | % CHANGE |
|-------------------------------|-------------|-------------|----------|-------------|----------|
| AVERAGE SALE PRICE            | \$2,679,152 | \$2,619,499 | 2.3%     | \$2,199,877 | 21.8%    |
| MEDIAN SALE PRICE             | \$1,749,500 | \$1,693,000 | 3.3%     | \$1,595,000 | 9.7%     |
| AVERAGE PRICE PER SQUARE FOOT | \$1,732     | \$1,622     | 6.8%     | \$1,590     | 8.9%     |
| AVERAGE DAYS ON MARKET        | 203         | 215         | -5.6%    | 188         | 8.0%     |
| AVERAGE DISCOUNT              | 3%          | 6%          |          | 11%         |          |
| INVENTORY