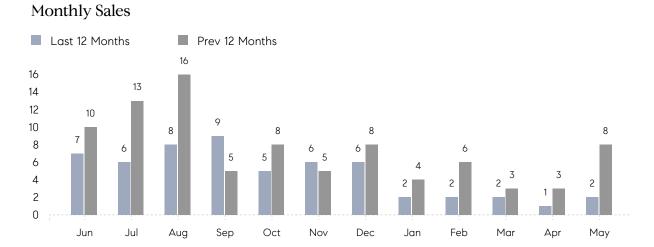

## **Property Statistics**

|               |               | May 2023    | May 2022    | % Change |
|---------------|---------------|-------------|-------------|----------|
| Single-Family | # OF SALES    | 2           | 8           | -75.0%   |
|               | SALES VOLUME  | \$3,065,000 | \$9,243,000 | -66.8%   |
|               | AVERAGE PRICE | \$1,532,500 | \$1,155,375 | 32.6%    |
|               | AVERAGE DOM   | 70          | 49          | 42.9%    |