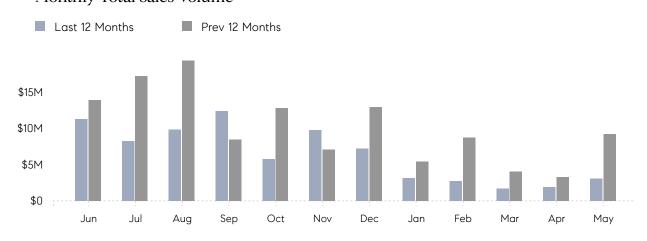

## **Property Statistics**

|               |               | May 2023    | May 2022    | % Change |
|---------------|---------------|-------------|-------------|----------|
| Single-Family | # OF SALES    | 2           | 8           | -75.0%   |
|               | SALES VOLUME  | \$3,065,000 | \$9,243,000 | -66.8%   |
|               | AVERAGE PRICE | \$1,532,500 | \$1,155,375 | 32.6%    |
|               | AVERAGE DOM   | 70          | 49          | 42.9%    |

## Monthly Total Sales Volume

COMPASS

 $\sim$   $\sim$   $\sim$   $\sim$   $\sim$ / / / / / / / //// | | | | | / ------

Compass makes no representations or warranties, express or implied, with respect to future market conditions or prices of residential product at the time the subject property or any competitive property is complete and ready for occupancy or with respect to any report, study, finding, recommendation or other information provided by Compass herein. Moreover, no warranty, express or implied, is made or should be assumed regarding the accuracy, adequacy, completeness, legality, reliability, merchantability or fitness for a particular purpose of any information, in part or whole, contained herein. All material is presented with the understanding that Compass shall not be deemed to provide legal, accounting or other professional services. This is not intended to solicit the purchase or sale of any property. Any and all such warranties are hereby expressly disclaimed. Equal Housing Opportunity.