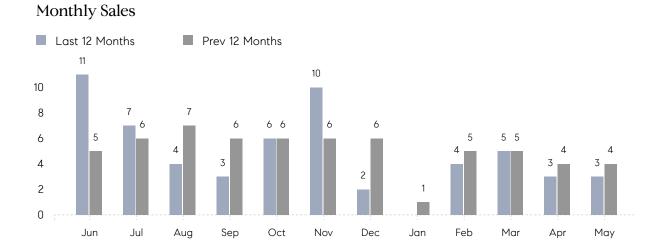

## **Property Statistics**

|               |               | May 2023    | May 2022    | % Change |
|---------------|---------------|-------------|-------------|----------|
| Single-Family | # OF SALES    | 3           | 4           | -25.0%   |
|               | SALES VOLUME  | \$2,645,000 | \$4,018,000 | -34.2%   |
|               | AVERAGE PRICE | \$881,667   | \$1,004,500 | -12.2%   |
|               | AVERAGE DOM   | 30          | 53          | -43.4%   |