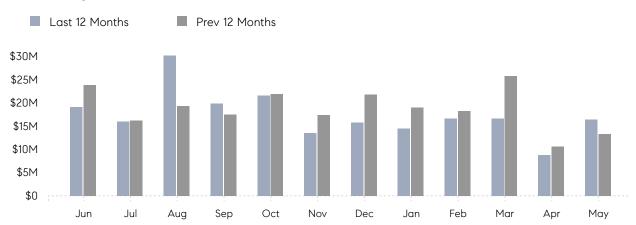

May 2023

# Westbury Market Insights

# Westbury

NASSAU, MAY 2023

## **Property Statistics**

|               |               | May 2023     | May 2022     | % Change |  |
|---------------|---------------|--------------|--------------|----------|--|
| Single-Family | # OF SALES    | 22           | 18           | 22.2%    |  |
|               | SALES VOLUME  | \$16,414,500 | \$13,319,000 | 23.2%    |  |
|               | AVERAGE PRICE | \$746,114    | \$739,944    | 0.8%     |  |
|               | AVERAGE DOM   | 63           | 33           | 90.9%    |  |

### Monthly Sales



### Monthly Total Sales Volume



# COMPASS



Compass makes no representations or warranties, express or implied, with respect to future market conditions or prices of residential product at the time the subject property or any competitive property is complete and ready for occupancy or with respect to any report, study, finding, recommendation or other information provided by Compass herein. Moreover, no warranty, express or implied, is made or should be assumed regarding the accuracy, adequacy, completeness, legality, reliability, merchantability or fitness for a particular purpose of any information, in part or whole, contained herein. All material is presented with the understanding that Compass shall not be deemed to provide legal, accounting or other professional services. This is not intended to solicit the purch