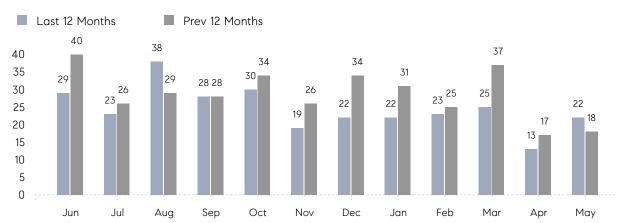

May 2023

# Westbury Market Insights

# Westbury

NASSAU, MAY 2023

## **Property Statistics**

|               |               | May 2023     | May 2022     | % Change |  |
|---------------|---------------|--------------|--------------|----------|--|
| Single-Family | # OF SALES    | 22           | 18           | 22.2%    |  |
|               | SALES VOLUME  | \$16,414,500 | \$13,319,000 | 23.2%    |  |
|               | AVERAGE PRICE | \$746,114    | \$739,944    | 0.8%     |  |
|               | AVERAGE DOM   | 63           | 33           | 90.9%    |  |

### Monthly Sales



### Monthly Total Sales Volume



# COMPASS



Compass makes no representations or warranties, express or implied, with respect to future market conditions or prices of residential product at the time the subject property or any competitive property is complete and ready for occupancy or with respect to any report, study, finding, recommendation or other information provided by Compass herein. Moreover, no warranty, express or implied, is made or should be assumed regarding the accuracy, adequacy, completeness, legality, reliability, merchantability or fitness for a particular purpose of any information, in part or whole, contained herein. All material is presented with the understanding that Compass shall not be deemed to provide legal, accounting or other professional services. This is