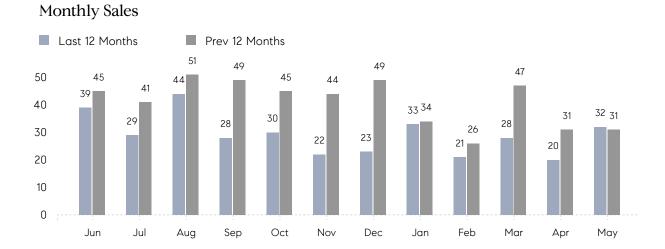

## **Property Statistics**

|               |               | May 2023     | May 2022     | % Change |
|---------------|---------------|--------------|--------------|----------|
| Single-Family | # OF SALES    | 32           | 31           | 3.2%     |
|               | SALES VOLUME  | \$20,478,500 | \$20,088,750 | 1.9%     |
|               | AVERAGE PRICE | \$639,953    | \$648,024    | -1.2%    |
|               | AVERAGE DOM   | 64           | 46           | 39.1%    |