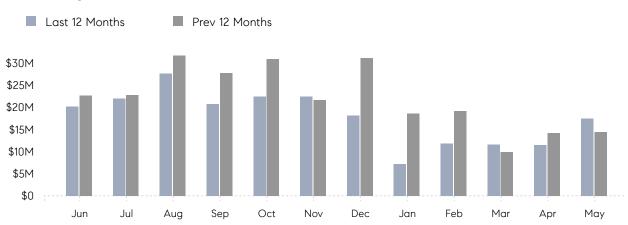

May 2023

# Smithtown Market Insights

## Smithtown

SUFFOLK, MAY 2023

### **Property Statistics**

|               |               | May 2023     | May 2022     | % Change |  |
|---------------|---------------|--------------|--------------|----------|--|
| Single-Family | # OF SALES    | 23           | 21           | 9.5%     |  |
|               | SALES VOLUME  | \$17,544,500 | \$14,394,300 | 21.9%    |  |
|               | AVERAGE PRICE | \$762,804    | \$685,443    | 11.3%    |  |
|               | AVERAGE DOM   | 54           | 26           | 107.7%   |  |

### Monthly Sales



### Monthly Total Sales Volume



# COMPASS



Compass makes no representations or warranties, express or implied, with respect to future market conditions or prices of residential product at the time the subject property or any competitive property is complete and ready for occupancy or with respect to any report, study, finding, recommendation or other information provided by Compass herein. Moreover, no warranty, express or implied, is made or should be assumed regarding the accuracy, adequacy, completeness, legality, reliability, merchantability or fitness for a particular purpose of any information, in part or whole, contained herein. All material is presented with the understanding that Compass shall not be deemed to provide legal, accounting or other professional services. This is not intended to solicit the purch