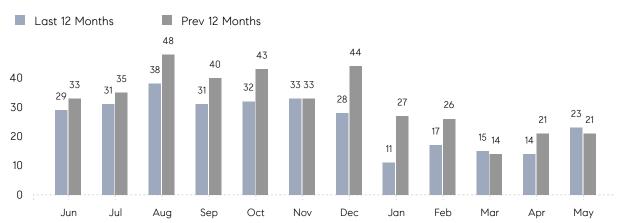

May 2023

# Smithtown Market Insights

## Smithtown

SUFFOLK, MAY 2023

### **Property Statistics**

|               |               | May 2023     | May 2022     | % Change |  |
|---------------|---------------|--------------|--------------|----------|--|
| Single-Family | # OF SALES    | 23           | 21           | 9.5%     |  |
|               | SALES VOLUME  | \$17,544,500 | \$14,394,300 | 21.9%    |  |
|               | AVERAGE PRICE | \$762,804    | \$685,443    | 11.3%    |  |
|               | AVERAGE DOM   | 54           | 26           | 107.7%   |  |

### Monthly Sales



### Monthly Total Sales Volume



# COMPASS



Compass makes no representations or warranties, express or implied, with respect to future market conditions or prices of residential product at the time the subject property or any competitive property is complete and ready for occupancy or with respect to any report, study, finding, recommendation or other information provided by Compass herein. Moreover, no warranty, express or implied, is made or should be assumed regarding the accuracy, adequacy, completeness, legality, reliability, merchantability or fitness for a particular purpose of any information, in part or whole, contained herein. All material is presented with the understanding that Compass shall not be deemed to provide legal, accounting or other professional services. This is