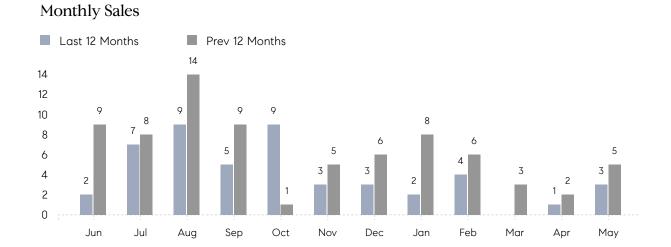

## **Property Statistics**

|               |               | May 2023    | May 2022    | % Change |
|---------------|---------------|-------------|-------------|----------|
| Single-Family | # OF SALES    | 3           | 5           | -40.0%   |
|               | SALES VOLUME  | \$2,175,000 | \$6,245,000 | -65.2%   |
|               | AVERAGE PRICE | \$725,000   | \$1,249,000 | -42.0%   |
|               | AVERAGE DOM   | 80          | 28          | 185.7%   |