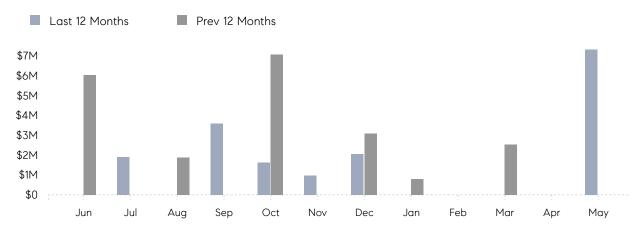

## **Property Statistics**

|               |               | May 2023    | May 2022 | % Change |  |
|---------------|---------------|-------------|----------|----------|--|
| Single-Family | # OF SALES    | 2           | 0        | 0.0%     |  |
|               | SALES VOLUME  | \$7,335,000 | \$0      | -        |  |
|               | AVERAGE PRICE | \$3,667,500 | \$0      | -        |  |
|               | AVERAGE DOM   | 153         | 0        | -        |  |

## Monthly Total Sales Volume

COMPASS

 $\sim$   $\sim$   $\sim$   $\sim$   $\sim$ / / / / / / / //// | | | | | / ------

Compass makes no representations or warranties, express or implied, with respect to future market conditions or prices of residential product at the time the subject property or any competitive property is complete and ready for occupancy or with respect to any report, study, finding, recommendation or other information provided by Compass herein. Moreover, no warranty, express or implied, is made or should be assumed regarding the accuracy, adequacy, completeness, legality, reliability, merchantability or fitness for a particular purpose of any information, in part or whole, contained herein. All material is presented with the understanding that Compass shall not be deemed to provide legal, accounting or other professional services. This is not intended to solicit the purchase or sale of any property. Any and all such warranties are hereby expressly disclaimed. Equal Housing Opportunity.