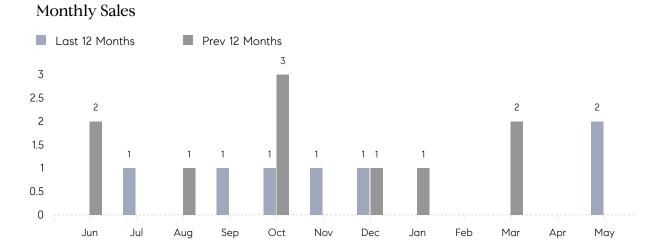

## **Property Statistics**

|               |               | May 2023    | May 2022 | % Change |  |
|---------------|---------------|-------------|----------|----------|--|
| Single-Family | # OF SALES    | 2           | 0        | 0.0%     |  |
|               | SALES VOLUME  | \$7,335,000 | \$0      | -        |  |
|               | AVERAGE PRICE | \$3,667,500 | \$0      | -        |  |
|               | AVERAGE DOM   | 153         | 0        | -        |  |