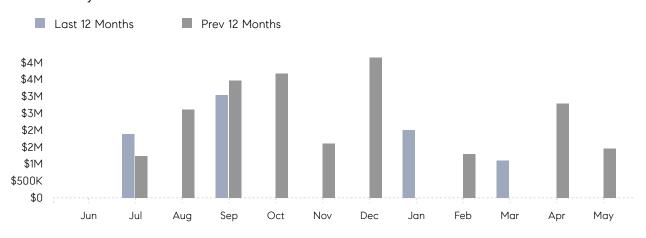

May 2023

# Roslyn Estates Market Insights

# Roslyn Estates

NASSAU, MAY 2023

## **Property Statistics**

|               |               | May 2023 | May 2022    | % Change |  |
|---------------|---------------|----------|-------------|----------|--|
| Single-Family | # OF SALES    | 0        | 1           | 0.0%     |  |
|               | SALES VOLUME  | \$0      | \$1,450,000 | -        |  |
|               | AVERAGE PRICE | \$0      | \$1,450,000 | -        |  |
|               | AVERAGE DOM   | 0        | 25          | -        |  |

### Monthly Sales



### Monthly Total Sales Volume



# COMPASS



Compass makes no representations or warranties, express or implied, with respect to future market conditions or prices of residential product at the time the subject property or any competitive property is complete and ready for occupancy or with respect to any report, study, finding, recommendation or other information provided by Compass herein. Moreover, no warranty, express or implied, is made or should be assumed regarding the accuracy, adequacy, completeness, legality, reliability, merchantability or fitness for a particular purpose of any information, in part or whole, contained herein. All material is presented with the understanding that Compass shall not be deemed to provide legal, accounting or other professional services. This is not intended to solicit the purch