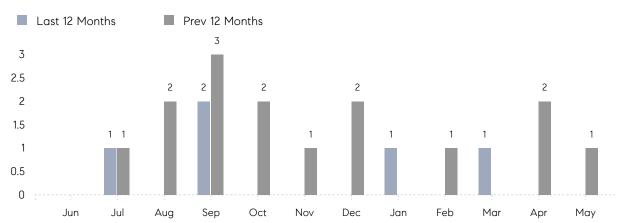

May 2023

# Roslyn Estates Market Insights

# Roslyn Estates

NASSAU, MAY 2023

## **Property Statistics**

|               |               | May 2023 | May 2022    | % Change |  |
|---------------|---------------|----------|-------------|----------|--|
| Single-Family | # OF SALES    | 0        | 1           | 0.0%     |  |
|               | SALES VOLUME  | \$0      | \$1,450,000 | -        |  |
|               | AVERAGE PRICE | \$0      | \$1,450,000 | -        |  |
|               | AVERAGE DOM   | 0        | 25          | -        |  |

### Monthly Sales



### Monthly Total Sales Volume



# COMPASS



Compass makes no representations or warranties, express or implied, with respect to future market conditions or prices of residential product at the time the subject property or any competitive property is complete and ready for occupancy or with respect to any report, study, finding, recommendation or other information provided by Compass herein. Moreover, no warranty, express or implied, is made or should be assumed regarding the accuracy, adequacy, completeness, legality, reliability, merchantability or fitness for a particular purpose of any information, in part or whole, contained herein. All material is presented with the understanding that Compass shall not be deemed to provide legal, accounting or other professional services. This is