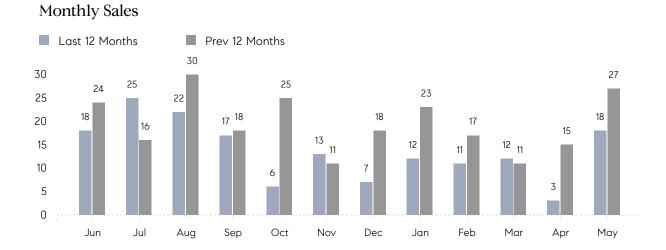

## **Property Statistics**

|               |               | May 2023     | May 2022     | % Change |
|---------------|---------------|--------------|--------------|----------|
| Single-Family | # OF SALES    | 18           | 27           | -33.3%   |
|               | SALES VOLUME  | \$16,018,777 | \$25,919,400 | -38.2%   |
|               | AVERAGE PRICE | \$889,932    | \$959,978    | -7.3%    |
|               | AVERAGE DOM   | 42           | 41           | 2.4%     |