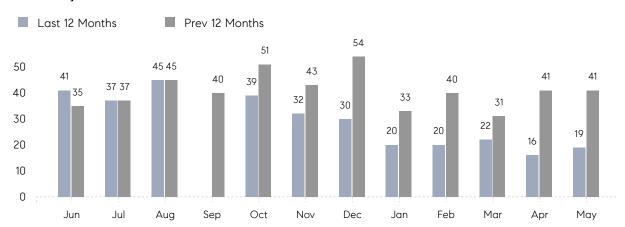

### Monthly Sales

## **Property Statistics**

|               |               | May 2023    | May 2022     | % Change |  |
|---------------|---------------|-------------|--------------|----------|--|
| Single-Family | # OF SALES    | 19          | 41           | -53.7%   |  |
|               | SALES VOLUME  | \$9,644,500 | \$20,364,710 | -52.6%   |  |
|               | AVERAGE PRICE | \$507,605   | \$496,700    | 2.2%     |  |
|               | AVERAGE DOM   | 47          | 51           | -7.8%    |  |