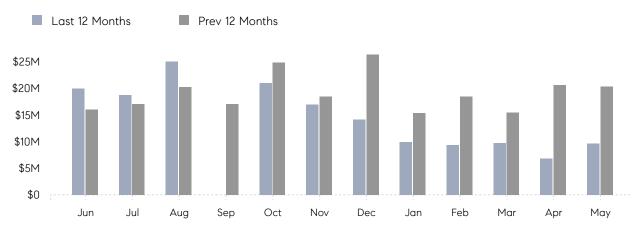

### Monthly Total Sales Volume

## **Property Statistics**

|               |               | May 2023    | May 2022     | % Change |  |
|---------------|---------------|-------------|--------------|----------|--|
| Single-Family | # OF SALES    | 19          | 41           | -53.7%   |  |
|               | SALES VOLUME  | \$9,644,500 | \$20,364,710 | -52.6%   |  |
|               | AVERAGE PRICE | \$507,605   | \$496,700    | 2.2%     |  |
|               | AVERAGE DOM   | 47          | 51           | -7.8%    |  |