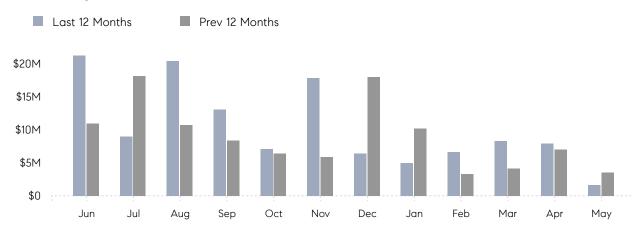

May 2023

# Old Westbury Market Insights

# Old Westbury

NASSAU, MAY 2023

## **Property Statistics**

|               |               | May 2023    | May 2022    | % Change |  |
|---------------|---------------|-------------|-------------|----------|--|
| Single-Family | # OF SALES    | 1           | 1           | 0.0%     |  |
|               | SALES VOLUME  | \$1,640,000 | \$3,500,000 | -53.1%   |  |
|               | AVERAGE PRICE | \$1,640,000 | \$3,500,000 | -53.1%   |  |
|               | AVERAGE DOM   | 169         | 38          | 344.7%   |  |

### Monthly Sales



### Monthly Total Sales Volume



# COMPASS



Compass makes no representations or warranties, express or implied, with respect to future market conditions or prices of residential product at the time the subject property or any competitive property is complete and ready for occupancy or with respect to any report, study, finding, recommendation or other information provided by Compass herein. Moreover, no warranty, express or implied, is made or should be assumed regarding the accuracy, adequacy, completeness, legality, reliability, merchantability or fitness for a particular purpose of any information, in part or whole, contained herein. All material is presented with the understanding that Compass shall not be deemed to provide legal, accounting or other professional services. This is not intended to solicit the purch