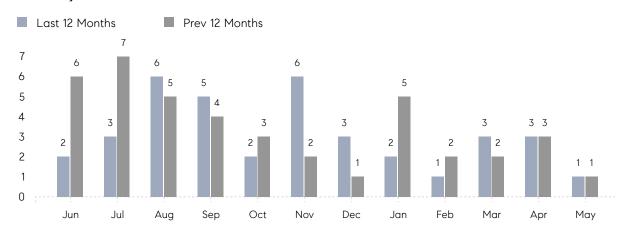

May 2023

# Old Westbury Market Insights

# Old Westbury

NASSAU, MAY 2023

## **Property Statistics**

|               |               | May 2023    | May 2022    | % Change |  |
|---------------|---------------|-------------|-------------|----------|--|
| Single-Family | # OF SALES    | 1           | 1           | 0.0%     |  |
|               | SALES VOLUME  | \$1,640,000 | \$3,500,000 | -53.1%   |  |
|               | AVERAGE PRICE | \$1,640,000 | \$3,500,000 | -53.1%   |  |
|               | AVERAGE DOM   | 169         | 38          | 344.7%   |  |

### Monthly Sales



### Monthly Total Sales Volume



# COMPASS



Compass makes no representations or warranties, express or implied, with respect to future market conditions or prices of residential product at the time the subject property or any competitive property is complete and ready for occupancy or with respect to any report, study, finding, recommendation or other information provided by Compass herein. Moreover, no warranty, express or implied, is made or should be assumed regarding the accuracy, adequacy, completeness, legality, reliability, merchantability or fitness for a particular purpose of any information, in part or whole, contained herein. All material is presented with the understanding that Compass shall not be deemed to provide legal, accounting or other professional services. This is