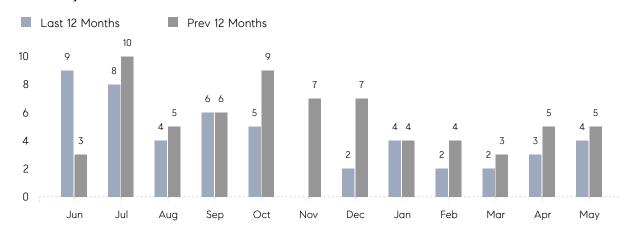

May 2023

# Old Bethpage Market Insights

# Old Bethpage

NASSAU, MAY 2023

## **Property Statistics**

|               |               | May 2023    | May 2022    | % Change |  |
|---------------|---------------|-------------|-------------|----------|--|
| Single-Family | # OF SALES    | 4           | 5           | -20.0%   |  |
|               | SALES VOLUME  | \$2,861,000 | \$4,744,990 | -39.7%   |  |
|               | AVERAGE PRICE | \$715,250   | \$948,998   | -24.6%   |  |
|               | AVERAGE DOM   | 62          | 18          | 244.4%   |  |

### Monthly Sales



### Monthly Total Sales Volume



# COMPASS



Compass makes no representations or warranties, express or implied, with respect to future market conditions or prices of residential product at the time the subject property or any competitive property is complete and ready for occupancy or with respect to any report, study, finding, recommendation or other information provided by Compass herein. Moreover, no warranty, express or implied, is made or should be assumed regarding the accuracy, adequacy, completeness, legality, reliability, merchantability or fitness for a particular purpose of any information, in part or whole, contained herein. All material is presented with the understanding that Compass shall not be deemed to provide legal, accounting or other professional services. This is