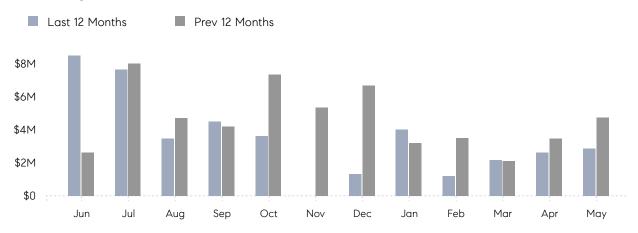

May 2023

# Old Bethpage Market Insights

# Old Bethpage

NASSAU, MAY 2023

## **Property Statistics**

|               |               | May 2023    | May 2022    | % Change |  |
|---------------|---------------|-------------|-------------|----------|--|
| Single-Family | # OF SALES    | 4           | 5           | -20.0%   |  |
|               | SALES VOLUME  | \$2,861,000 | \$4,744,990 | -39.7%   |  |
|               | AVERAGE PRICE | \$715,250   | \$948,998   | -24.6%   |  |
|               | AVERAGE DOM   | 62          | 18          | 244.4%   |  |

### Monthly Sales



### Monthly Total Sales Volume



# COMPASS



Compass makes no representations or warranties, express or implied, with respect to future market conditions or prices of residential product at the time the subject property or any competitive property is complete and ready for occupancy or with respect to any report, study, finding, recommendation or other information provided by Compass herein. Moreover, no warranty, express or implied, is made or should be assumed regarding the accuracy, adequacy, completeness, legality, reliability, merchantability or fitness for a particular purpose of any information, in part or whole, contained herein. All material is presented with the understanding that Compass shall not be deemed to provide legal, accounting or other professional services. This is not intended to solicit the purch