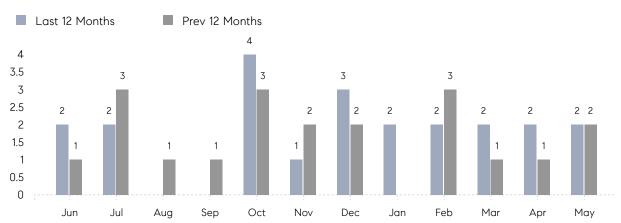

May 2023

# Nissequogue Market Insights

# Nissequogue

SUFFOLK, MAY 2023

## **Property Statistics**

|               |               | May 2023    | May 2022    | % Change |  |
|---------------|---------------|-------------|-------------|----------|--|
| Single-Family | # OF SALES    | 2           | 2           | 0.0%     |  |
|               | SALES VOLUME  | \$1,632,490 | \$3,149,000 | -48.2%   |  |
|               | AVERAGE PRICE | \$816,245   | \$1,574,500 | -48.2%   |  |
|               | AVERAGE DOM   | 24          | 25          | -4.0%    |  |

### Monthly Sales



### Monthly Total Sales Volume



# COMPASS



Compass makes no representations or warranties, express or implied, with respect to future market conditions or prices of residential product at the time the subject property or any competitive property is complete and ready for occupancy or with respect to any report, study, finding, recommendation or other information provided by Compass herein. Moreover, no warranty, express or implied, is made or should be assumed regarding the accuracy, adequacy, completeness, legality, reliability, merchantability or fitness for a particular purpose of any information, in part or whole, contained herein. All material is presented with the understanding that Compass shall not be deemed to provide legal, accounting or other professional services. This is