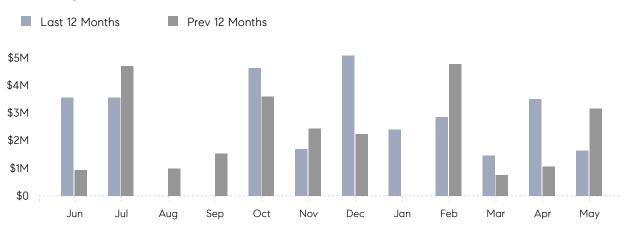

May 2023

# Nissequogue Market Insights

# Nissequogue

SUFFOLK, MAY 2023

## **Property Statistics**

|               |               | May 2023    | May 2022    | % Change |  |
|---------------|---------------|-------------|-------------|----------|--|
| Single-Family | # OF SALES    | 2           | 2           | 0.0%     |  |
|               | SALES VOLUME  | \$1,632,490 | \$3,149,000 | -48.2%   |  |
|               | AVERAGE PRICE | \$816,245   | \$1,574,500 | -48.2%   |  |
|               | AVERAGE DOM   | 24          | 25          | -4.0%    |  |

### Monthly Sales



### Monthly Total Sales Volume



# COMPASS



Compass makes no representations or warranties, express or implied, with respect to future market conditions or prices of residential product at the time the subject property or any competitive property is complete and ready for occupancy or with respect to any report, study, finding, recommendation or other information provided by Compass herein. Moreover, no warranty, express or implied, is made or should be assumed regarding the accuracy, adequacy, completeness, legality, reliability, merchantability or fitness for a particular purpose of any information, in part or whole, contained herein. All material is presented with the understanding that Compass shall not be deemed to provide legal, accounting or other professional services. This is not intended to solicit the purch