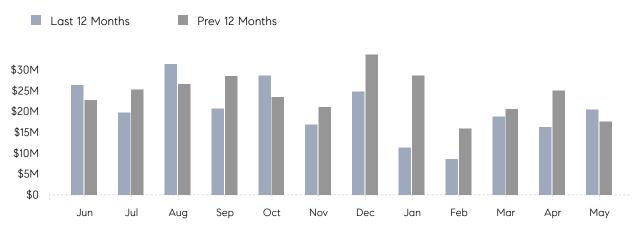

May 2023

# New Hyde Park Market Insights

# New Hyde Park

NASSAU, MAY 2023

## **Property Statistics**

|               |               | May 2023     | May 2022     | % Change |   |
|---------------|---------------|--------------|--------------|----------|---|
| Single-Family | # OF SALES    | 26           | 22           | 18.2%    | _ |
|               | SALES VOLUME  | \$20,410,070 | \$17,550,999 | 16.3%    |   |
|               | AVERAGE PRICE | \$785,003    | \$797,773    | -1.6%    |   |
|               | AVERAGE DOM   | 57           | 50           | 14.0%    |   |

### Monthly Sales



### Monthly Total Sales Volume



# COMPASS



Compass makes no representations or warranties, express or implied, with respect to future market conditions or prices of residential product at the time the subject property or any competitive property is complete and ready for occupancy or with respect to any report, study, finding, recommendation or other information provided by Compass herein. Moreover, no warranty, express or implied, is made or should be assumed regarding the accuracy, adequacy, completeness, legality, reliability, merchantability or fitness for a particular purpose of any information, in part or whole, contained herein. All material is presented with the understanding that Compass shall not be deemed to provide legal, accounting or other professional services. This is not intended to solicit the purch