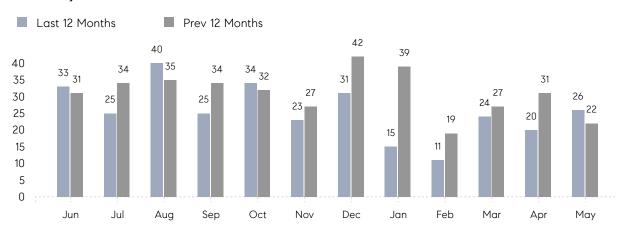

May 2023

# New Hyde Park Market Insights

# New Hyde Park

NASSAU, MAY 2023

## **Property Statistics**

|               |               | May 2023     | May 2022     | % Change |   |
|---------------|---------------|--------------|--------------|----------|---|
| Single-Family | # OF SALES    | 26           | 22           | 18.2%    | _ |
|               | SALES VOLUME  | \$20,410,070 | \$17,550,999 | 16.3%    |   |
|               | AVERAGE PRICE | \$785,003    | \$797,773    | -1.6%    |   |
|               | AVERAGE DOM   | 57           | 50           | 14.0%    |   |

### Monthly Sales



### Monthly Total Sales Volume



# COMPASS



Compass makes no representations or warranties, express or implied, with respect to future market conditions or prices of residential product at the time the subject property or any competitive property is complete and ready for occupancy or with respect to any report, study, finding, recommendation or other information provided by Compass herein. Moreover, no warranty, express or implied, is made or should be assumed regarding the accuracy, adequacy, completeness, legality, reliability, merchantability or fitness for a particular purpose of any information, in part or whole, contained herein. All material is presented with the understanding that Compass shall not be deemed to provide legal, accounting or other professional services. This is