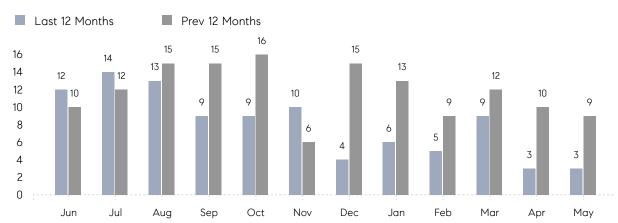

May 2023

# Mount Sinai Market Insights

## Mount Sinai

SUFFOLK, MAY 2023

### **Property Statistics**

|               |               | May 2023    | May 2022    | % Change |  |
|---------------|---------------|-------------|-------------|----------|--|
| Single-Family | # OF SALES    | 3           | 9           | -66.7%   |  |
|               | SALES VOLUME  | \$1,896,000 | \$5,587,800 | -66.1%   |  |
|               | AVERAGE PRICE | \$632,000   | \$620,867   | 1.8%     |  |
|               | AVERAGE DOM   | 66          | 37          | 78.4%    |  |

### Monthly Sales



### Monthly Total Sales Volume



# COMPASS



Compass makes no representations or warranties, express or implied, with respect to future market conditions or prices of residential product at the time the subject property or any competitive property is complete and ready for occupancy or with respect to any report, study, finding, recommendation or other information provided by Compass herein. Moreover, no warranty, express or implied, is made or should be assumed regarding the accuracy, adequacy, completeness, legality, reliability, merchantability or fitness for a particular purpose of any information, in part or whole, contained herein. All material is presented with the understanding that Compass shall not be deemed to provide legal, accounting or other professional services. This is