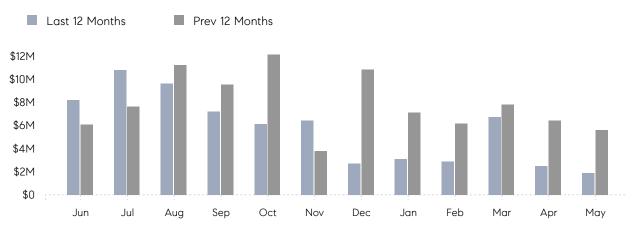

May 2023

# Mount Sinai Market Insights

## Mount Sinai

SUFFOLK, MAY 2023

### **Property Statistics**

|               |               | May 2023    | May 2022    | % Change |  |
|---------------|---------------|-------------|-------------|----------|--|
| Single-Family | # OF SALES    | 3           | 9           | -66.7%   |  |
|               | SALES VOLUME  | \$1,896,000 | \$5,587,800 | -66.1%   |  |
|               | AVERAGE PRICE | \$632,000   | \$620,867   | 1.8%     |  |
|               | AVERAGE DOM   | 66          | 37          | 78.4%    |  |

### Monthly Sales



### Monthly Total Sales Volume



# COMPASS



Compass makes no representations or warranties, express or implied, with respect to future market conditions or prices of residential product at the time the subject property or any competitive property is complete and ready for occupancy or with respect to any report, study, finding, recommendation or other information provided by Compass herein. Moreover, no warranty, express or implied, is made or should be assumed regarding the accuracy, adequacy, completeness, legality, reliability, merchantability or fitness for a particular purpose of any information, in part or whole, contained herein. All material is presented with the understanding that Compass shall not be deemed to provide legal, accounting or other professional services. This is not intended to solicit the purch