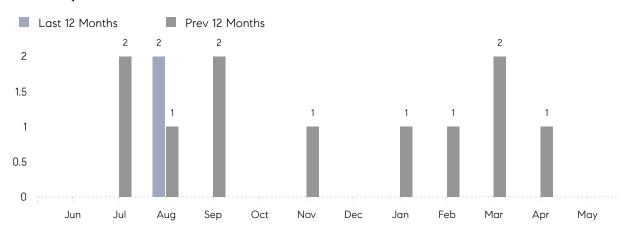

May 2023

# Matinecock Market Insights

# Compass Long Island Monthly Market Insights

## Matinecock

NASSAU, MAY 2023

### **Property Statistics**

|               |               | May 2023 | May 2022 | % Change |
|---------------|---------------|----------|----------|----------|
| Single-Family | # OF SALES    | 0        | 0        | 0.0%     |
|               | SALES VOLUME  | \$0      | \$0      | -        |
|               | AVERAGE PRICE | \$0      | \$0      | -        |
|               | AVERAGE DOM   | 0        | 0        | _        |

### Monthly Sales



### Monthly Total Sales Volume



# COMPASS



Compass makes no representations or warranties, express or implied, with respect to future market conditions or prices of residential product at the time the subject property or any competitive property is complete and ready for occupancy or with respect to any report, study, finding, recommendation or other information provided by Compass herein. Moreover, no warranty, express or implied, is made or should be assumed regarding the accuracy, adequacy, completeness, legality, reliability, merchantability or fitness for a particular purpose of any information, in part or whole, contained herein. All material is presented with the understanding that Compass shall not be deemed to provide legal, accounting or other professional services. This is