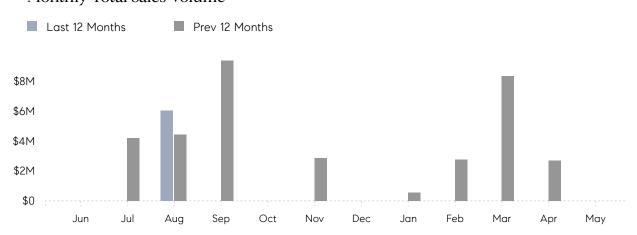

May 2023

# Matinecock Market Insights

# Compass Long Island Monthly Market Insights

## Matinecock

NASSAU, MAY 2023

### **Property Statistics**

|               |               | May 2023 | May 2022 | % Change |
|---------------|---------------|----------|----------|----------|
| Single-Family | # OF SALES    | 0        | 0        | 0.0%     |
|               | SALES VOLUME  | \$0      | \$0      | -        |
|               | AVERAGE PRICE | \$0      | \$0      | -        |
|               | AVERAGE DOM   | 0        | 0        | _        |

### Monthly Sales



### Monthly Total Sales Volume



# COMPASS



Compass makes no representations or warranties, express or implied, with respect to future market conditions or prices of residential product at the time the subject property or any competitive property is complete and ready for occupancy or with respect to any report, study, finding, recommendation or other information provided by Compass herein. Moreover, no warranty, express or implied, is made or should be assumed regarding the accuracy, adequacy, completeness, legality, reliability, merchantability or fitness for a particular purpose of any information, in part or whole, contained herein. All material is presented with the understanding that Compass shall not be deemed to provide legal, accounting or other professional services. This is not intended to solicit the purch