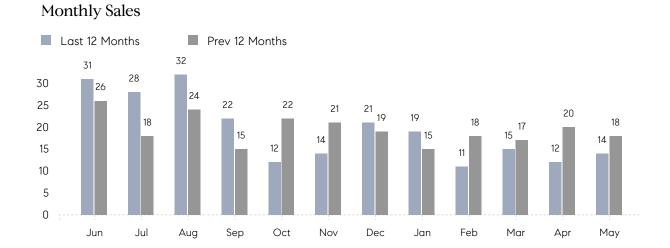

## **Property Statistics**

|               |               | May 2023    | May 2022    | % Change |
|---------------|---------------|-------------|-------------|----------|
| Single-Family | # OF SALES    | 14          | 18          | -22.2%   |
|               | SALES VOLUME  | \$5,573,000 | \$6,580,100 | -15.3%   |
|               | AVERAGE PRICE | \$398,071   | \$365,561   | 8.9%     |
|               | AVERAGE DOM   | 56          | 75          | -25.3%   |