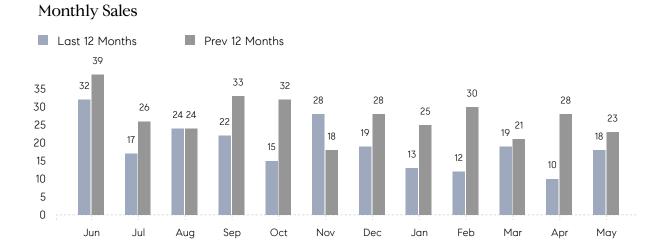

## **Property Statistics**

|               |               | May 2023    | May 2022    | % Change |
|---------------|---------------|-------------|-------------|----------|
| Single-Family | # OF SALES    | 18          | 23          | -21.7%   |
|               | SALES VOLUME  | \$6,253,000 | \$7,349,350 | -14.9%   |
|               | AVERAGE PRICE | \$347,389   | \$319,537   | 8.7%     |
|               | AVERAGE DOM   | 117         | 83          | 41.0%    |