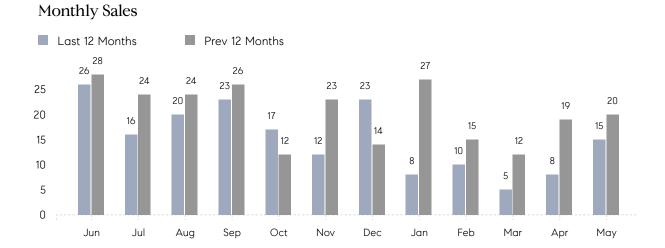

## **Property Statistics**

|               |               | May 2023     | May 2022     | % Change |
|---------------|---------------|--------------|--------------|----------|
| Single-Family | # OF SALES    | 15           | 20           | -25.0%   |
|               | SALES VOLUME  | \$11,071,000 | \$13,981,500 | -20.8%   |
|               | AVERAGE PRICE | \$738,067    | \$699,075    | 5.6%     |
|               | AVERAGE DOM   | 57           | 34           | 67.6%    |