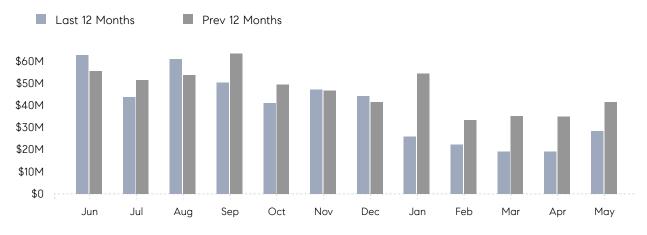

## **Property Statistics**

|               |               | May 2023     | May 2022     | % Change |  |
|---------------|---------------|--------------|--------------|----------|--|
| Single-Family | # OF SALES    | 37           | 60           | -38.3%   |  |
|               | SALES VOLUME  | \$28,296,000 | \$41,431,499 | -31.7%   |  |
|               | AVERAGE PRICE | \$764,757    | \$690,525    | 10.8%    |  |
|               | AVERAGE DOM   | 51           | 44           | 15.9%    |  |