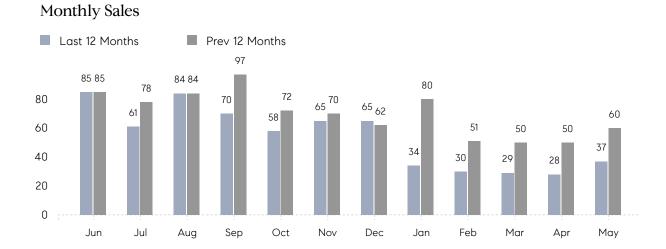

## **Property Statistics**

|               |               | May 2023     | May 2022     | % Change |  |
|---------------|---------------|--------------|--------------|----------|--|
| Single-Family | # OF SALES    | 37           | 60           | -38.3%   |  |
|               | SALES VOLUME  | \$28,296,000 | \$41,431,499 | -31.7%   |  |
|               | AVERAGE PRICE | \$764,757    | \$690,525    | 10.8%    |  |
|               | AVERAGE DOM   | 51           | 44           | 15.9%    |  |