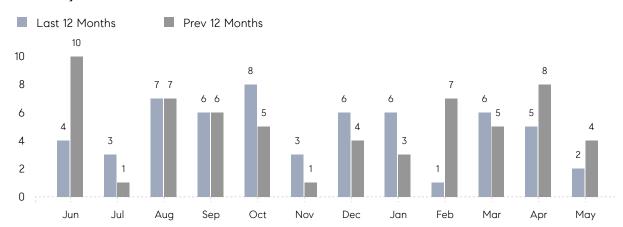

May 2023

# Locust Valley Market Insights

# Locust Valley

NASSAU, MAY 2023

## **Property Statistics**

|               |               | May 2023    | May 2022    | % Change |  |
|---------------|---------------|-------------|-------------|----------|--|
| Single-Family | # OF SALES    | 2           | 4           | -50.0%   |  |
|               | SALES VOLUME  | \$2,060,000 | \$4,019,000 | -48.7%   |  |
|               | AVERAGE PRICE | \$1,030,000 | \$1,004,750 | 2.5%     |  |
|               | AVERAGE DOM   | 72          | 14          | 414.3%   |  |

### Monthly Sales



### Monthly Total Sales Volume



# COMPASS



Compass makes no representations or warranties, express or implied, with respect to future market conditions or prices of residential product at the time the subject property or any competitive property is complete and ready for occupancy or with respect to any report, study, finding, recommendation or other information provided by Compass herein. Moreover, no warranty, express or implied, is made or should be assumed regarding the accuracy, adequacy, completeness, legality, reliability, merchantability or fitness for a particular purpose of any information, in part or whole, contained herein. All material is presented with the understanding that Compass shall not be deemed to provide legal, accounting or other professional services. This is