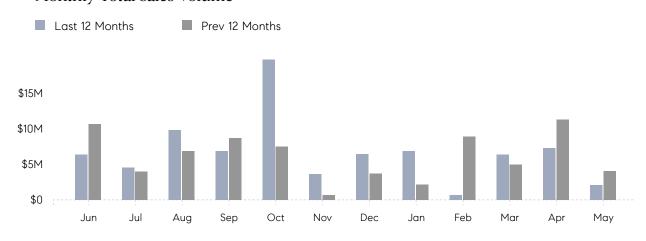

May 2023

# Locust Valley Market Insights

# Locust Valley

NASSAU, MAY 2023

## **Property Statistics**

|               |               | May 2023    | May 2022    | % Change |  |
|---------------|---------------|-------------|-------------|----------|--|
| Single-Family | # OF SALES    | 2           | 4           | -50.0%   |  |
|               | SALES VOLUME  | \$2,060,000 | \$4,019,000 | -48.7%   |  |
|               | AVERAGE PRICE | \$1,030,000 | \$1,004,750 | 2.5%     |  |
|               | AVERAGE DOM   | 72          | 14          | 414.3%   |  |

### Monthly Sales



### Monthly Total Sales Volume



# COMPASS



Compass makes no representations or warranties, express or implied, with respect to future market conditions or prices of residential product at the time the subject property or any competitive property is complete and ready for occupancy or with respect to any report, study, finding, recommendation or other information provided by Compass herein. Moreover, no warranty, express or implied, is made or should be assumed regarding the accuracy, adequacy, completeness, legality, reliability, merchantability or fitness for a particular purpose of any information, in part or whole, contained herein. All material is presented with the understanding that Compass shall not be deemed to provide legal, accounting or other professional services. This is not intended to solicit the purch