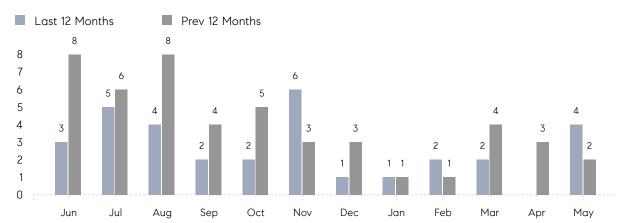

May 2023

# Lloyd Harbor Market Insights

# Lloyd Harbor

SUFFOLK, MAY 2023

## **Property Statistics**

|               |               | May 2023    | May 2022    | % Change |  |
|---------------|---------------|-------------|-------------|----------|--|
| Single-Family | # OF SALES    | 4           | 2           | 100.0%   |  |
|               | SALES VOLUME  | \$6,576,000 | \$5,588,500 | 17.7%    |  |
|               | AVERAGE PRICE | \$1,644,000 | \$2,794,250 | -41.2%   |  |
|               | AVERAGE DOM   | 128         | 9           | 1,322.2% |  |

### Monthly Sales



### Monthly Total Sales Volume



# COMPASS



Compass makes no representations or warranties, express or implied, with respect to future market conditions or prices of residential product at the time the subject property or any competitive property is complete and ready for occupancy or with respect to any report, study, finding, recommendation or other information provided by Compass herein. Moreover, no warranty, express or implied, is made or should be assumed regarding the accuracy, adequacy, completeness, legality, reliability, merchantability or fitness for a particular purpose of any information, in part or whole, contained herein. All material is presented with the understanding that Compass shall not be deemed to provide legal, accounting or other professional services. This is