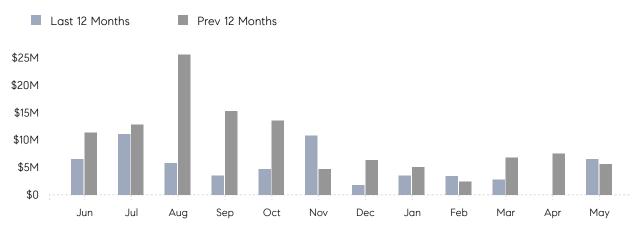

May 2023

# Lloyd Harbor Market Insights

# Lloyd Harbor

SUFFOLK, MAY 2023

## **Property Statistics**

|               |               | May 2023    | May 2022    | % Change |  |
|---------------|---------------|-------------|-------------|----------|--|
| Single-Family | # OF SALES    | 4           | 2           | 100.0%   |  |
|               | SALES VOLUME  | \$6,576,000 | \$5,588,500 | 17.7%    |  |
|               | AVERAGE PRICE | \$1,644,000 | \$2,794,250 | -41.2%   |  |
|               | AVERAGE DOM   | 128         | 9           | 1,322.2% |  |

### Monthly Sales



### Monthly Total Sales Volume



# COMPASS



Compass makes no representations or warranties, express or implied, with respect to future market conditions or prices of residential product at the time the subject property or any competitive property is complete and ready for occupancy or with respect to any report, study, finding, recommendation or other information provided by Compass herein. Moreover, no warranty, express or implied, is made or should be assumed regarding the accuracy, adequacy, completeness, legality, reliability, merchantability or fitness for a particular purpose of any information, in part or whole, contained herein. All material is presented with the understanding that Compass shall not be deemed to provide legal, accounting or other professional services. This is not intended to solicit the purch