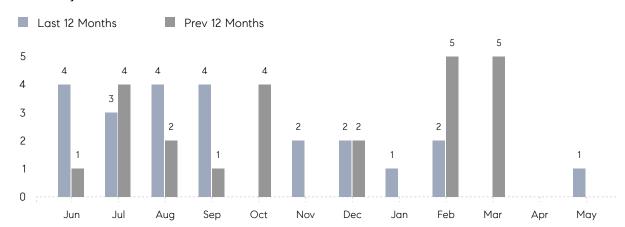

May 2023

# Lawrence Market Insights

## Lawrence

NASSAU, MAY 2023

### **Property Statistics**

|               |               | May 2023    | May 2022 | % Change |  |
|---------------|---------------|-------------|----------|----------|--|
| Single-Family | # OF SALES    | 1           | 0        | 0.0%     |  |
|               | SALES VOLUME  | \$3,550,000 | \$0      | -        |  |
|               | AVERAGE PRICE | \$3,550,000 | \$0      | -        |  |
|               | AVERAGE DOM   | 174         | 0        | -        |  |

### Monthly Sales



### Monthly Total Sales Volume



# COMPASS



Compass makes no representations or warranties, express or implied, with respect to future market conditions or prices of residential product at the time the subject property or any competitive property is complete and ready for occupancy or with respect to any report, study, finding, recommendation or other information provided by Compass herein. Moreover, no warranty, express or implied, is made or should be assumed regarding the accuracy, adequacy, completeness, legality, reliability, merchantability or fitness for a particular purpose of any information, in part or whole, contained herein. All material is presented with the understanding that Compass shall not be deemed to provide legal, accounting or other professional services. This is