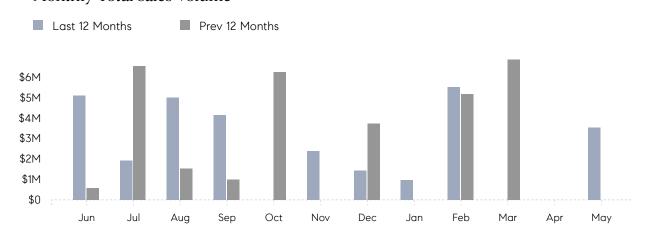

May 2023

# Lawrence Market Insights

## Lawrence

NASSAU, MAY 2023

### **Property Statistics**

|               |               | May 2023    | May 2022 | % Change |  |
|---------------|---------------|-------------|----------|----------|--|
| Single-Family | # OF SALES    | 1           | 0        | 0.0%     |  |
|               | SALES VOLUME  | \$3,550,000 | \$0      | -        |  |
|               | AVERAGE PRICE | \$3,550,000 | \$0      | -        |  |
|               | AVERAGE DOM   | 174         | 0        | -        |  |

### Monthly Sales



### Monthly Total Sales Volume



# COMPASS



Compass makes no representations or warranties, express or implied, with respect to future market conditions or prices of residential product at the time the subject property or any competitive property is complete and ready for occupancy or with respect to any report, study, finding, recommendation or other information provided by Compass herein. Moreover, no warranty, express or implied, is made or should be assumed regarding the accuracy, adequacy, completeness, legality, reliability, merchantability or fitness for a particular purpose of any information, in part or whole, contained herein. All material is presented with the understanding that Compass shall not be deemed to provide legal, accounting or other professional services. This is not intended to solicit the purch