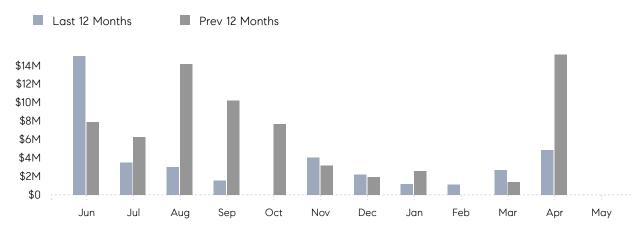

May 2023

# Laurel Hollow Market Insights

## Laurel Hollow

NASSAU, MAY 2023

### **Property Statistics**

|               |               | May 2023 | May 2022 | % Change |  |
|---------------|---------------|----------|----------|----------|--|
| Single-Family | # OF SALES    | 0        | 0        | 0.0%     |  |
|               | SALES VOLUME  | \$0      | \$0      | -        |  |
|               | AVERAGE PRICE | \$0      | \$0      | -        |  |
|               | AVERAGE DOM   | 0        | 0        | -        |  |

### Monthly Sales



### Monthly Total Sales Volume



# COMPASS



Compass makes no representations or warranties, express or implied, with respect to future market conditions or prices of residential product at the time the subject property or any competitive property is complete and ready for occupancy or with respect to any report, study, finding, recommendation or other information provided by Compass herein. Moreover, no warranty, express or implied, is made or should be assumed regarding the accuracy, adequacy, completeness, legality, reliability, merchantability or fitness for a particular purpose of any information, in part or whole, contained herein. All material is presented with the understanding that Compass shall not be deemed to provide legal, accounting or other professional services. This is not intended to solicit the purch