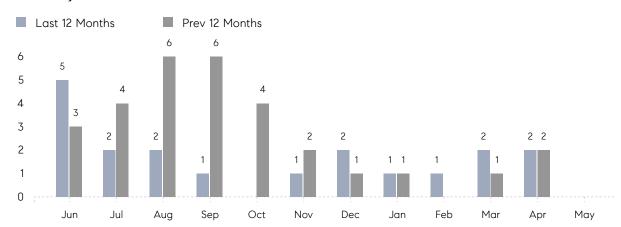

May 2023

# Laurel Hollow Market Insights

## Laurel Hollow

NASSAU, MAY 2023

### **Property Statistics**

|               |               | May 2023 | May 2022 | % Change |  |
|---------------|---------------|----------|----------|----------|--|
| Single-Family | # OF SALES    | 0        | 0        | 0.0%     |  |
|               | SALES VOLUME  | \$0      | \$0      | -        |  |
|               | AVERAGE PRICE | \$0      | \$0      | -        |  |
|               | AVERAGE DOM   | 0        | 0        | -        |  |

### Monthly Sales



### Monthly Total Sales Volume



# COMPASS



Compass makes no representations or warranties, express or implied, with respect to future market conditions or prices of residential product at the time the subject property or any competitive property is complete and ready for occupancy or with respect to any report, study, finding, recommendation or other information provided by Compass herein. Moreover, no warranty, express or implied, is made or should be assumed regarding the accuracy, adequacy, completeness, legality, reliability, merchantability or fitness for a particular purpose of any information, in part or whole, contained herein. All material is presented with the understanding that Compass shall not be deemed to provide legal, accounting or other professional services. This is