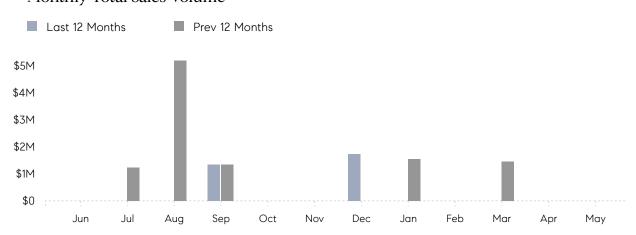

May 2023

## Hewlett Neck Market Insights

# Compass Long Island Monthly Market Insights

### Hewlett Neck

NASSAU, MAY 2023

### **Property Statistics**

|               |               | May 2023 | May 2022 | % Change |  |
|---------------|---------------|----------|----------|----------|--|
| Single-Family | # OF SALES    | 0        | 0        | 0.0%     |  |
|               | SALES VOLUME  | \$0      | \$0      | -        |  |
|               | AVERAGE PRICE | \$0      | \$0      | -        |  |
|               | AVERAGE DOM   | 0        | 0        | -        |  |

### Monthly Sales



### Monthly Total Sales Volume



## COMPASS



Compass makes no representations or warranties, express or implied, with respect to future market conditions or prices of residential product at the time the subject property or any competitive property is complete and ready for occupancy or with respect to any report, study, finding, recommendation or other information provided by Compass herein. Moreover, no warranty, express or implied, is made or should be assumed regarding the accuracy, adequacy, completeness, legality, reliability, merchantability or fitness for a particular purpose of any information, in part or whole, contained herein. All material is presented with the understanding that Compass shall not be deemed to provide legal, accounting or other professional services. This is not intended to solicit the purc