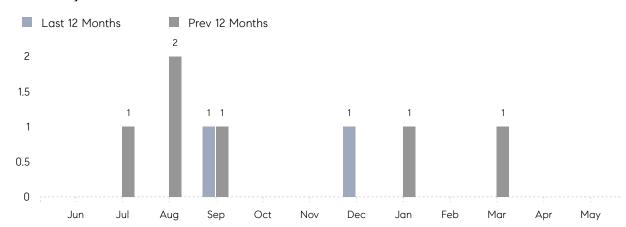

May 2023

## Hewlett Neck Market Insights

# Compass Long Island Monthly Market Insights

### Hewlett Neck

NASSAU, MAY 2023

### **Property Statistics**

|               |               | May 2023 | May 2022 | % Change |  |
|---------------|---------------|----------|----------|----------|--|
| Single-Family | # OF SALES    | 0        | 0        | 0.0%     |  |
|               | SALES VOLUME  | \$0      | \$0      | -        |  |
|               | AVERAGE PRICE | \$0      | \$0      | -        |  |
|               | AVERAGE DOM   | 0        | 0        | -        |  |

### Monthly Sales



### Monthly Total Sales Volume



## COMPASS



Compass makes no representations or warranties, express or implied, with respect to future market conditions or prices of residential product at the time the subject property or any competitive property is complete and ready for occupancy or with respect to any report, study, finding, recommendation or other information provided by Compass herein. Moreover, no warranty, express or implied, is made or should be assumed regarding the accuracy, adequacy, completeness, legality, reliability, merchantability or fitness for a particular purpose of any information, in part or whole, contained herein. All material is presented with the understanding that Compass shall not be deemed to provide legal, accounting or other professional services. This i