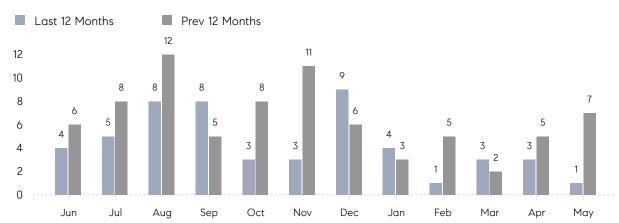

May 2023

# Hewlett Market Insights

## Hewlett

NASSAU, MAY 2023

### **Property Statistics**

|               |               | May 2023  | May 2022    | % Change |  |
|---------------|---------------|-----------|-------------|----------|--|
| Single-Family | # OF SALES    | 1         | 7           | -85.7%   |  |
|               | SALES VOLUME  | \$620,000 | \$5,886,000 | -89.5%   |  |
|               | AVERAGE PRICE | \$620,000 | \$840,857   | -26.3%   |  |
|               | AVERAGE DOM   | 67        | 60          | 11.7%    |  |

### Monthly Sales



### Monthly Total Sales Volume



# COMPASS



Compass makes no representations or warranties, express or implied, with respect to future market conditions or prices of residential product at the time the subject property or any competitive property is complete and ready for occupancy or with respect to any report, study, finding, recommendation or other information provided by Compass herein. Moreover, no warranty, express or implied, is made or should be assumed regarding the accuracy, adequacy, completeness, legality, reliability, merchantability or fitness for a particular purpose of any information, in part or whole, contained herein. All material is presented with the understanding that Compass shall not be deemed to provide legal, accounting or other professional services. This is