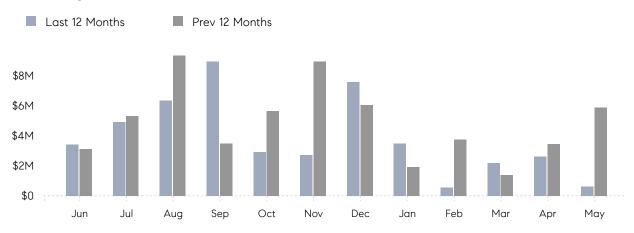

May 2023

# Hewlett Market Insights

## Hewlett

NASSAU, MAY 2023

### **Property Statistics**

|               |               | May 2023  | May 2022    | % Change |  |
|---------------|---------------|-----------|-------------|----------|--|
| Single-Family | # OF SALES    | 1         | 7           | -85.7%   |  |
|               | SALES VOLUME  | \$620,000 | \$5,886,000 | -89.5%   |  |
|               | AVERAGE PRICE | \$620,000 | \$840,857   | -26.3%   |  |
|               | AVERAGE DOM   | 67        | 60          | 11.7%    |  |

### Monthly Sales



### Monthly Total Sales Volume



# COMPASS



Compass makes no representations or warranties, express or implied, with respect to future market conditions or prices of residential product at the time the subject property or any competitive property is complete and ready for occupancy or with respect to any report, study, finding, recommendation or other information provided by Compass herein. Moreover, no warranty, express or implied, is made or should be assumed regarding the accuracy, adequacy, completeness, legality, reliability, merchantability or fitness for a particular purpose of any information, in part or whole, contained herein. All material is presented with the understanding that Compass shall not be deemed to provide legal, accounting or other professional services. This is not intended to solicit the purch