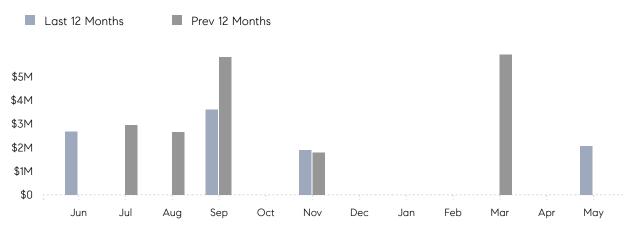

May 2023

# Hewlett Bay Park Market Insights

# Hewlett Bay Park

NASSAU, MAY 2023

## **Property Statistics**

|               |               | May 2023    | May 2022 | % Change |  |
|---------------|---------------|-------------|----------|----------|--|
| Single-Family | # OF SALES    | 1           | 0        | 0.0%     |  |
|               | SALES VOLUME  | \$2,075,000 | \$0      | -        |  |
|               | AVERAGE PRICE | \$2,075,000 | \$0      | -        |  |
|               | AVERAGE DOM   | 5           | 0        | -        |  |

### Monthly Sales



### Monthly Total Sales Volume



# COMPASS



Compass makes no representations or warranties, express or implied, with respect to future market conditions or prices of residential product at the time the subject property or any competitive property is complete and ready for occupancy or with respect to any report, study, finding, recommendation or other information provided by Compass herein. Moreover, no warranty, express or implied, is made or should be assumed regarding the accuracy, adequacy, completeness, legality, reliability, merchantability or fitness for a particular purpose of any information, in part or whole, contained herein. All material is presented with the understanding that Compass shall not be deemed to provide legal, accounting or other professional services. This is not intended to solicit the purch