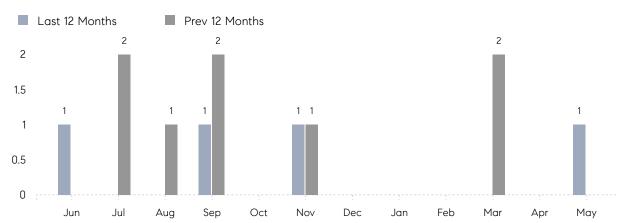

May 2023

# Hewlett Bay Park Market Insights

# Hewlett Bay Park

NASSAU, MAY 2023

## **Property Statistics**

|               |               | May 2023    | May 2022 | % Change |  |
|---------------|---------------|-------------|----------|----------|--|
| Single-Family | # OF SALES    | 1           | 0        | 0.0%     |  |
|               | SALES VOLUME  | \$2,075,000 | \$0      | -        |  |
|               | AVERAGE PRICE | \$2,075,000 | \$0      | -        |  |
|               | AVERAGE DOM   | 5           | 0        | -        |  |

### Monthly Sales



### Monthly Total Sales Volume



# COMPASS



Compass makes no representations or warranties, express or implied, with respect to future market conditions or prices of residential product at the time the subject property or any competitive property is complete and ready for occupancy or with respect to any report, study, finding, recommendation or other information provided by Compass herein. Moreover, no warranty, express or implied, is made or should be assumed regarding the accuracy, adequacy, completeness, legality, reliability, merchantability or fitness for a particular purpose of any information, in part or whole, contained herein. All material is presented with the understanding that Compass shall not be deemed to provide legal, accounting or other professional services. This is