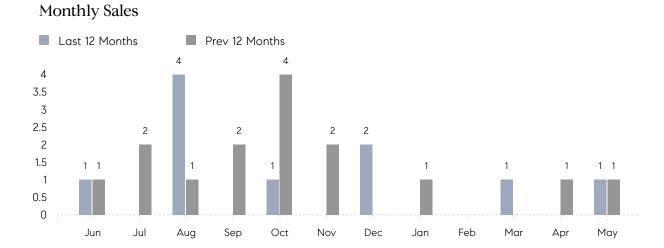

## **Property Statistics**

|               |               | May 2023  | May 2022    | % Change |
|---------------|---------------|-----------|-------------|----------|
| Single-Family | # OF SALES    | 1         | 1           | 0.0%     |
|               | SALES VOLUME  | \$440,000 | \$1,175,000 | -62.6%   |
|               | AVERAGE PRICE | \$440,000 | \$1,175,000 | -62.6%   |
|               | AVERAGE DOM   | 59        | 8           | 637.5%   |