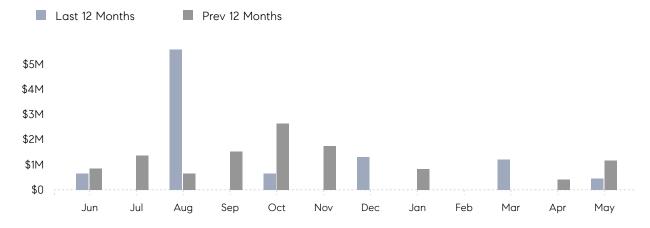

## **Property Statistics**

|               |               | May 2023  | May 2022    | % Change |
|---------------|---------------|-----------|-------------|----------|
| Single-Family | # OF SALES    | 1         | 1           | 0.0%     |
|               | SALES VOLUME  | \$440,000 | \$1,175,000 | -62.6%   |
|               | AVERAGE PRICE | \$440,000 | \$1,175,000 | -62.6%   |
|               | AVERAGE DOM   | 59        | 8           | 637.5%   |

Monthly Total Sales Volume

COMPASS

 $\sim$   $\sim$   $\sim$   $\sim$   $\sim$ / / / / / / / //// | | | | | / ------

Compass makes no representations or warranties, express or implied, with respect to future market conditions or prices of residential product at the time the subject property or any competitive property is complete and ready for occupancy or with respect to any report, study, finding, recommendation or other information provided by Compass herein. Moreover, no warranty, express or implied, is made or should be assumed regarding the accuracy, adequacy, completeness, legality, reliability, merchantability or fitness for a particular purpose of any information, in part or whole, contained herein. All material is presented with the understanding that Compass shall not be deemed to provide legal, accounting or other professional services. This is not intended to solicit the purchase or sale of any property. Any and all such warranties are hereby expressly disclaimed. Equal Housing Opportunity.