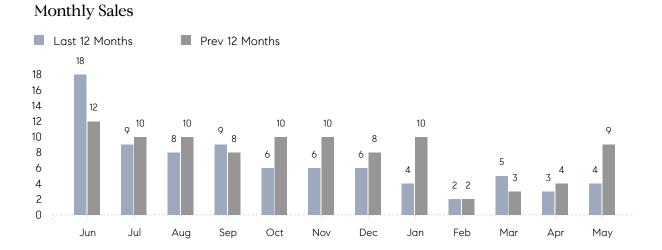

## **Property Statistics**

|               |               | May 2023    | May 2022    | % Change |
|---------------|---------------|-------------|-------------|----------|
| Single-Family | # OF SALES    | 4           | 9           | -55.6%   |
|               | SALES VOLUME  | \$2,825,000 | \$6,148,000 | -54.1%   |
|               | AVERAGE PRICE | \$706,250   | \$683,111   | 3.4%     |
|               | AVERAGE DOM   | 114         | 19          | 500.0%   |