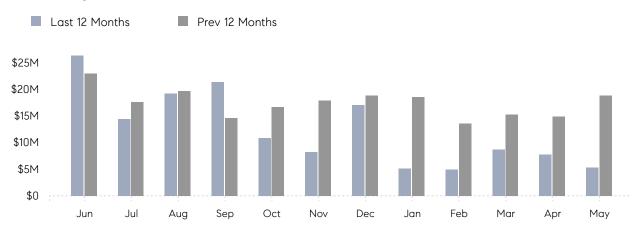

May 2023

# Floral Park Market Insights

## Floral Park

NASSAU, MAY 2023

### **Property Statistics**

|               |               | May 2023    | May 2022     | % Change |  |
|---------------|---------------|-------------|--------------|----------|--|
| Single-Family | # OF SALES    | 8           | 24           | -66.7%   |  |
|               | SALES VOLUME  | \$5,321,000 | \$18,809,300 | -71.7%   |  |
|               | AVERAGE PRICE | \$665,125   | \$783,721    | -15.1%   |  |
|               | AVERAGE DOM   | 61          | 47           | 29.8%    |  |

### Monthly Sales



### Monthly Total Sales Volume



# COMPASS



Compass makes no representations or warranties, express or implied, with respect to future market conditions or prices of residential product at the time the subject property or any competitive property is complete and ready for occupancy or with respect to any report, study, finding, recommendation or other information provided by Compass herein. Moreover, no warranty, express or implied, is made or should be assumed regarding the accuracy, adequacy, completeness, legality, reliability, merchantability or fitness for a particular purpose of any information, in part or whole, contained herein. All material is presented with the understanding that Compass shall not be deemed to provide legal, accounting or other professional services. This is not intended to solicit the purch