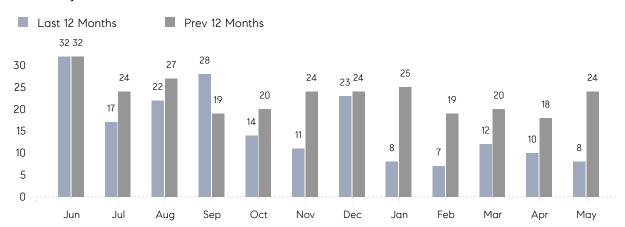

May 2023

# Floral Park Market Insights

## Floral Park

NASSAU, MAY 2023

### **Property Statistics**

|               |               | May 2023    | May 2022     | % Change |  |
|---------------|---------------|-------------|--------------|----------|--|
| Single-Family | # OF SALES    | 8           | 24           | -66.7%   |  |
|               | SALES VOLUME  | \$5,321,000 | \$18,809,300 | -71.7%   |  |
|               | AVERAGE PRICE | \$665,125   | \$783,721    | -15.1%   |  |
|               | AVERAGE DOM   | 61          | 47           | 29.8%    |  |

### Monthly Sales



### Monthly Total Sales Volume



# COMPASS



Compass makes no representations or warranties, express or implied, with respect to future market conditions or prices of residential product at the time the subject property or any competitive property is complete and ready for occupancy or with respect to any report, study, finding, recommendation or other information provided by Compass herein. Moreover, no warranty, express or implied, is made or should be assumed regarding the accuracy, adequacy, completeness, legality, reliability, merchantability or fitness for a particular purpose of any information, in part or whole, contained herein. All material is presented with the understanding that Compass shall not be deemed to provide legal, accounting or other professional services. This is