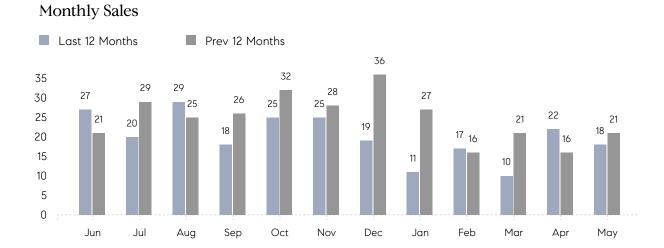

## **Property Statistics**

|               |               | May 2023     | May 2022     | % Change |
|---------------|---------------|--------------|--------------|----------|
| Single-Family | # OF SALES    | 18           | 21           | -14.3%   |
|               | SALES VOLUME  | \$10,977,000 | \$12,854,500 | -14.6%   |
|               | AVERAGE PRICE | \$609,833    | \$612,119    | -0.4%    |
|               | AVERAGE DOM   | 24           | 30           | -20.0%   |