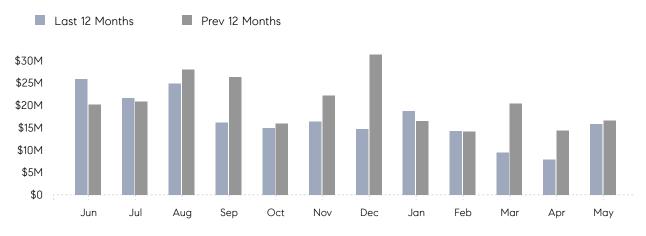

## **Property Statistics**

|               |               | May 2023     | May 2022     | % Change |
|---------------|---------------|--------------|--------------|----------|
| Single-Family | # OF SALES    | 22           | 23           | -4.3%    |
|               | SALES VOLUME  | \$15,858,500 | \$16,652,000 | -4.8%    |
|               | AVERAGE PRICE | \$720,841    | \$724,000    | -0.4%    |
|               | AVERAGE DOM   | 39           | 60           | -35.0%   |