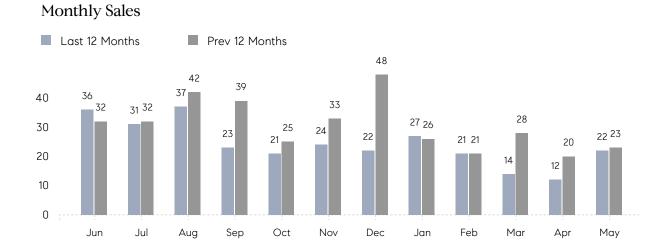

## **Property Statistics**

|               |               | May 2023     | May 2022     | % Change |
|---------------|---------------|--------------|--------------|----------|
| Single-Family | # OF SALES    | 22           | 23           | -4.3%    |
|               | SALES VOLUME  | \$15,858,500 | \$16,652,000 | -4.8%    |
|               | AVERAGE PRICE | \$720,841    | \$724,000    | -0.4%    |
|               | AVERAGE DOM   | 39           | 60           | -35.0%   |