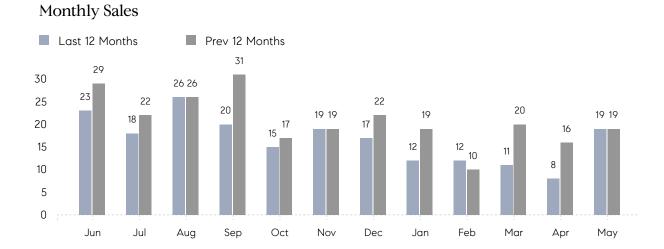

## **Property Statistics**

|               |               | May 2023     | May 2022     | % Change |
|---------------|---------------|--------------|--------------|----------|
| Single-Family | # OF SALES    | 19           | 19           | 0.0%     |
|               | SALES VOLUME  | \$11,995,888 | \$12,364,727 | -3.0%    |
|               | AVERAGE PRICE | \$631,363    | \$650,775    | -3.0%    |
|               | AVERAGE DOM   | 61           | 22           | 177.3%   |