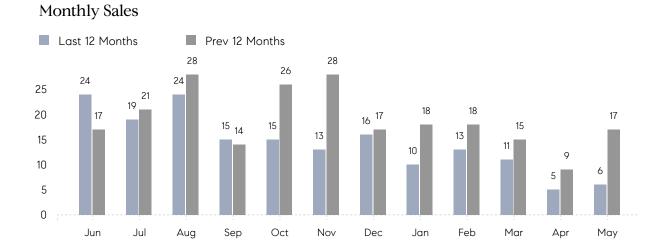

## **Property Statistics**

|               |               | May 2023    | May 2022     | % Change |
|---------------|---------------|-------------|--------------|----------|
| Single-Family | # OF SALES    | 6           | 17           | -64.7%   |
|               | SALES VOLUME  | \$3,629,999 | \$12,753,550 | -71.5%   |
|               | AVERAGE PRICE | \$605,000   | \$750,209    | -19.4%   |
|               | AVERAGE DOM   | 27          | 49           | -44.9%   |