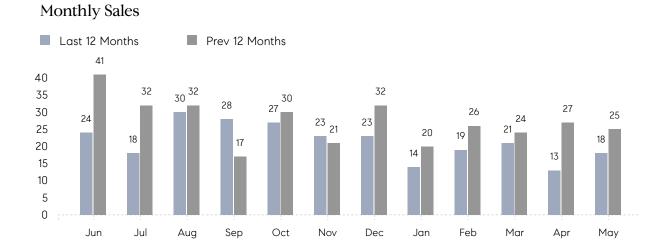

## **Property Statistics**

|               |               | May 2023     | May 2022     | % Change |
|---------------|---------------|--------------|--------------|----------|
| Single-Family | # OF SALES    | 18           | 25           | -28.0%   |
|               | SALES VOLUME  | \$10,725,450 | \$14,970,000 | -28.4%   |
|               | AVERAGE PRICE | \$595,858    | \$598,800    | -0.5%    |
|               | AVERAGE DOM   | 79           | 55           | 43.6%    |