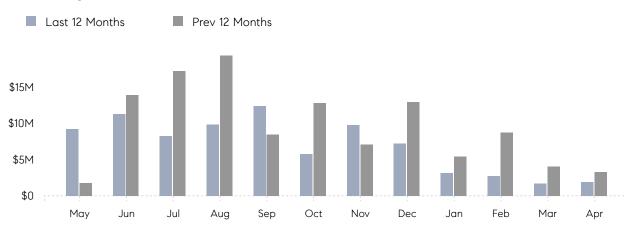

April 2023

# Woodbury Market Insights

# Woodbury

NASSAU, APRIL 2023

## **Property Statistics**

|               |               | Apr 2023    | Apr 2022    | % Change |  |
|---------------|---------------|-------------|-------------|----------|--|
| Single-Family | # OF SALES    | 1           | 3           | -66.7%   |  |
|               | SALES VOLUME  | \$1,900,000 | \$3,302,500 | -42.5%   |  |
|               | AVERAGE PRICE | \$1,900,000 | \$1,100,833 | 72.6%    |  |
|               | AVERAGE DOM   | 249         | 58          | 329.3%   |  |

### Monthly Sales



### Monthly Total Sales Volume



# COMPASS



Compass makes no representations or warranties, express or implied, with respect to future market conditions or prices of residential product at the time the subject property or any competitive property is complete and ready for occupancy or with respect to any report, study, finding, recommendation or other information provided by Compass herein. Moreover, no warranty, express or implied, is made or should be assumed regarding the accuracy, adequacy, completeness, legality, reliability, merchantability or fitness for a particular purpose of any information, in part or whole, contained herein. All material is presented with the understanding that Compass shall not be deemed to provide legal, accounting or other professional services. This is not intended to solicit the purch