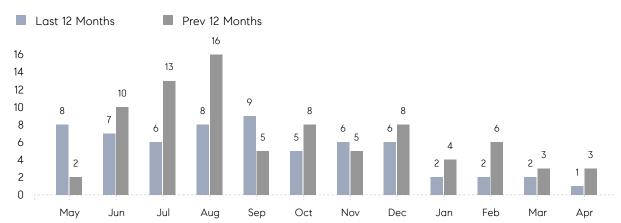

April 2023

# Woodbury Market Insights

# Woodbury

NASSAU, APRIL 2023

## **Property Statistics**

|               |               | Apr 2023    | Apr 2022    | % Change |  |
|---------------|---------------|-------------|-------------|----------|--|
| Single-Family | # OF SALES    | 1           | 3           | -66.7%   |  |
|               | SALES VOLUME  | \$1,900,000 | \$3,302,500 | -42.5%   |  |
|               | AVERAGE PRICE | \$1,900,000 | \$1,100,833 | 72.6%    |  |
|               | AVERAGE DOM   | 249         | 58          | 329.3%   |  |

### Monthly Sales



### Monthly Total Sales Volume



# COMPASS



Compass makes no representations or warranties, express or implied, with respect to future market conditions or prices of residential product at the time the subject property or any competitive property is complete and ready for occupancy or with respect to any report, study, finding, recommendation or other information provided by Compass herein. Moreover, no warranty, express or implied, is made or should be assumed regarding the accuracy, adequacy, completeness, legality, reliability, merchantability or fitness for a particular purpose of any information, in part or whole, contained herein. All material is presented with the understanding that Compass shall not be deemed to provide legal, accounting or other professional services. This is