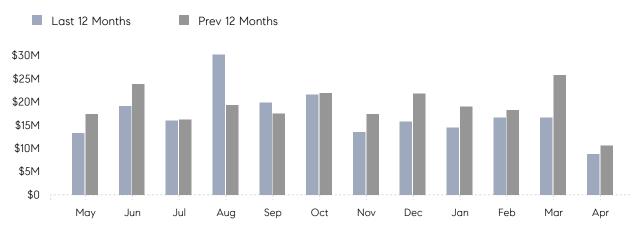

### Monthly Total Sales Volume

## **Property Statistics**

|               |               | Apr 2023    | Apr 2022     | % Change |  |
|---------------|---------------|-------------|--------------|----------|--|
| Single-Family | # OF SALES    | 13          | 17           | -23.5%   |  |
|               | SALES VOLUME  | \$8,767,000 | \$10,655,000 | -17.7%   |  |
|               | AVERAGE PRICE | \$674,385   | \$626,765    | 7.6%     |  |
|               | AVERAGE DOM   | 70          | 49           | 42.9%    |  |