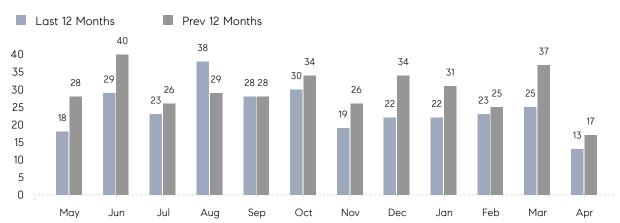

### Monthly Sales

## **Property Statistics**

|               |               | Apr 2023    | Apr 2022     | % Change |  |
|---------------|---------------|-------------|--------------|----------|--|
| Single-Family | # OF SALES    | 13          | 17           | -23.5%   |  |
|               | SALES VOLUME  | \$8,767,000 | \$10,655,000 | -17.7%   |  |
|               | AVERAGE PRICE | \$674,385   | \$626,765    | 7.6%     |  |
|               | AVERAGE DOM   | 70          | 49           | 42.9%    |  |