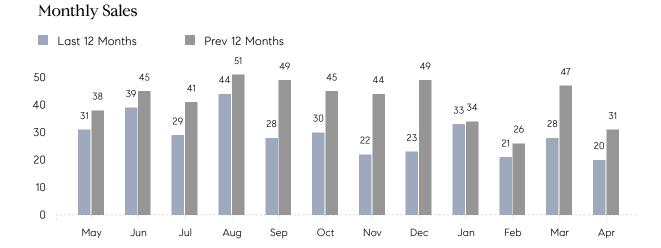

## **Property Statistics**

|               |               | Apr 2023     | Apr 2022     | % Change |   |
|---------------|---------------|--------------|--------------|----------|---|
| Single-Family | # OF SALES    | 20           | 31           | -35.5%   | _ |
|               | SALES VOLUME  | \$11,944,900 | \$19,409,000 | -38.5%   |   |
|               | AVERAGE PRICE | \$597,245    | \$626,097    | -4.6%    |   |
|               | AVERAGE DOM   | 71           | 60           | 18.3%    |   |