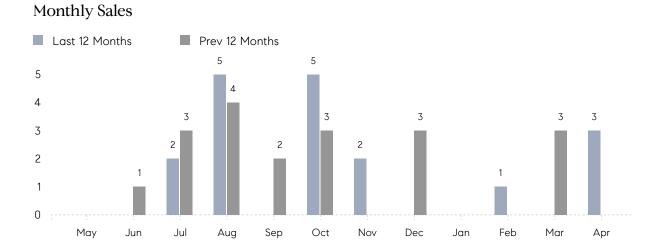

## **Property Statistics**

|               |               | Apr 2023    | Apr 2022 | % Change |   |
|---------------|---------------|-------------|----------|----------|---|
| Single-Family | # OF SALES    | 3           | 0        | 0.0%     | - |
|               | SALES VOLUME  | \$3,615,000 | \$0      | -        |   |
|               | AVERAGE PRICE | \$1,205,000 | \$0      | -        |   |
|               | AVERAGE DOM   | 168         | 0        | -        |   |