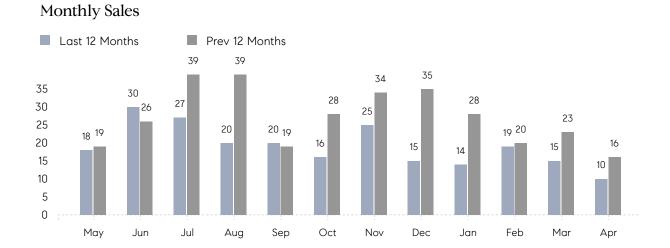

## **Property Statistics**

|               |               | Apr 2023    | Apr 2022    | % Change |
|---------------|---------------|-------------|-------------|----------|
| Single-Family | # OF SALES    | 10          | 16          | -37.5%   |
|               | SALES VOLUME  | \$4,463,935 | \$8,001,580 | -44.2%   |
|               | AVERAGE PRICE | \$446,394   | \$500,099   | -10.7%   |
|               | AVERAGE DOM   | 37          | 27          | 37.0%    |