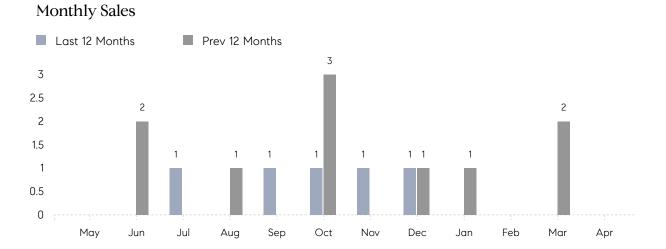

## **Property Statistics**

|               |               | Apr 2023 | Apr 2022 | % Change |
|---------------|---------------|----------|----------|----------|
| Single-Family | # OF SALES    | 0        | 0        | 0.0%     |
|               | SALES VOLUME  | \$0      | \$0      | -        |
|               | AVERAGE PRICE | \$0      | \$0      | -        |
|               | AVERAGE DOM   | 0        | 0        | -        |