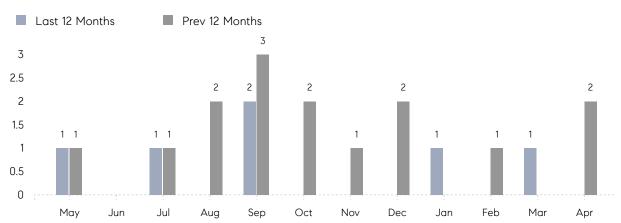

April 2023

# Roslyn Estates Market Insights

# Roslyn Estates

NASSAU, APRIL 2023

## **Property Statistics**

|               |               | Apr 2023 | Apr 2022    | % Change |  |
|---------------|---------------|----------|-------------|----------|--|
| Single-Family | # OF SALES    | 0        | 2           | 0.0%     |  |
|               | SALES VOLUME  | \$0      | \$2,785,000 | -        |  |
|               | AVERAGE PRICE | \$0      | \$1,392,500 | -        |  |
|               | AVERAGE DOM   | 0        | 192         | -        |  |

### Monthly Sales



### Monthly Total Sales Volume



# COMPASS



Compass makes no representations or warranties, express or implied, with respect to future market conditions or prices of residential product at the time the subject property or any competitive property is complete and ready for occupancy or with respect to any report, study, finding, recommendation or other information provided by Compass herein. Moreover, no warranty, express or implied, is made or should be assumed regarding the accuracy, adequacy, completeness, legality, reliability, merchantability or fitness for a particular purpose of any information, in part or whole, contained herein. All material is presented with the understanding that Compass shall not be deemed to provide legal, accounting or other professional services. This is