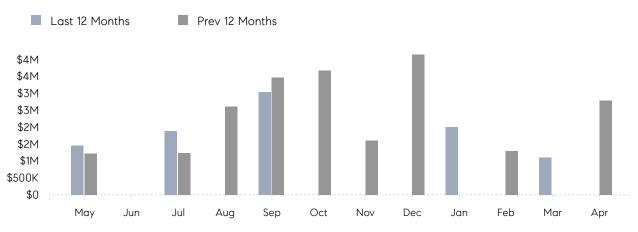

April 2023

# Roslyn Estates Market Insights

# Roslyn Estates

NASSAU, APRIL 2023

## **Property Statistics**

|               |               | Apr 2023 | Apr 2022    | % Change |  |
|---------------|---------------|----------|-------------|----------|--|
| Single-Family | # OF SALES    | 0        | 2           | 0.0%     |  |
|               | SALES VOLUME  | \$0      | \$2,785,000 | -        |  |
|               | AVERAGE PRICE | \$0      | \$1,392,500 | -        |  |
|               | AVERAGE DOM   | 0        | 192         | -        |  |

### Monthly Sales



### Monthly Total Sales Volume



# COMPASS



Compass makes no representations or warranties, express or implied, with respect to future market conditions or prices of residential product at the time the subject property or any competitive property is complete and ready for occupancy or with respect to any report, study, finding, recommendation or other information provided by Compass herein. Moreover, no warranty, express or implied, is made or should be assumed regarding the accuracy, adequacy, completeness, legality, reliability, merchantability or fitness for a particular purpose of any information, in part or whole, contained herein. All material is presented with the understanding that Compass shall not be deemed to provide legal, accounting or other professional services. This is not intended to solicit the purch