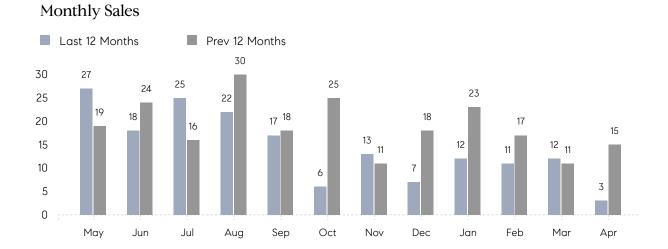

## **Property Statistics**

|               |               | Apr 2023    | Apr 2022     | % Change |
|---------------|---------------|-------------|--------------|----------|
| Single-Family | # OF SALES    | 3           | 15           | -80.0%   |
|               | SALES VOLUME  | \$2,459,000 | \$14,925,999 | -83.5%   |
|               | AVERAGE PRICE | \$819,667   | \$995,067    | -17.6%   |
|               | AVERAGE DOM   | 130         | 86           | 51.2%    |